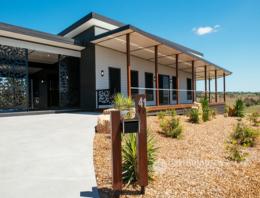

## Stunning home in Boonah - Heart of the Scenic Rim.

The opportunity has arisen to purchase this well-located property in Boonah which is situated in the beautiful Scenic Rim area and is a comfortable commute to Brisbane, Ipswich and the Gold Coast. Only minutes from local shopping this modern contemporary style home, designed by the owner to an architectural standard, is constructed on possibly one of the best blocks in the sought after ?Boonah Ridge Estate?. Built as the ?Forever Home? for a retired couple, circumstances have changed and this stunning home is now reluctantly offered for sale. There are so many features of which a few are dot pointed below.

? Elevated 4494 m2 allotment.

? Modern 420 m2 home (house and deck) constructed on steel adjustable stumps with linear board/Colourbond facade and metal roof. A tiled breezeway on a concrete slab separates the living area from a large 7.5 x 7.0m attached double garage with panel lift electrically operated door.