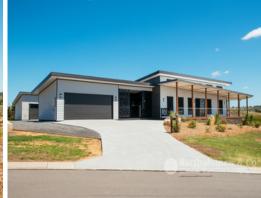

## Stunning home in Boonah - Heart of the Scenic Rim.

The opportunity has arisen to purchase this well-located property in Boonah which is situated in the beautiful Scenic Rim area and is a comfortable commute to Brisbane, Ipswich and the Gold Coast. Only minutes from local shopping this modern contemporary style home, designed by the owner to an architectural standard, is constructed on possibly one of the best blocks in the sought after ?Boonah Ridge Estate?. Built as the ?Forever Home? for a retired couple, circumstances have changed and this stunning home is now reluctantly offered for sale. There are so many features of which a few are dot pointed below.

? Elevated 4494 m2 allotment.

? Modern 420 m2 home (house and deck) constructed on steel adjustable stumps with linear board/Colourbond facade and metal roof. A tiled breezeway on a concrete slab separates the living area from a large 7.5 x 7.0m attached double garage with panel lift electrically operated door.