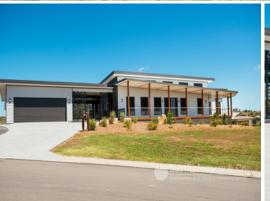

## Stunning home in Boonah - Heart of the Scenic Rim.

The opportunity has arisen to purchase this well-located property in Boonah which is situated in the beautiful Scenic Rim area and is a comfortable commute to Brisbane, Ipswich and the Gold Coast. Only minutes from local shopping this modern contemporary style home, designed by the owner to an architectural standard, is constructed on possibly one of the best blocks in the sought after ?Boonah Ridge Estate?. Built as the ?Forever Home? for a retired couple, circumstances have changed and this stunning home is now reluctantly offered for sale. There are so many features of which a few are dot pointed below.

? Elevated 4494 m2 allotment.

? Modern 420 m2 home (house and deck) constructed on steel adjustable stumps with linear board/Colourbond facade and metal roof. A tiled breezeway on a concrete slab separates the living area from a large 7.5 x 7.0m attached double garage with panel lift electrically operated door.