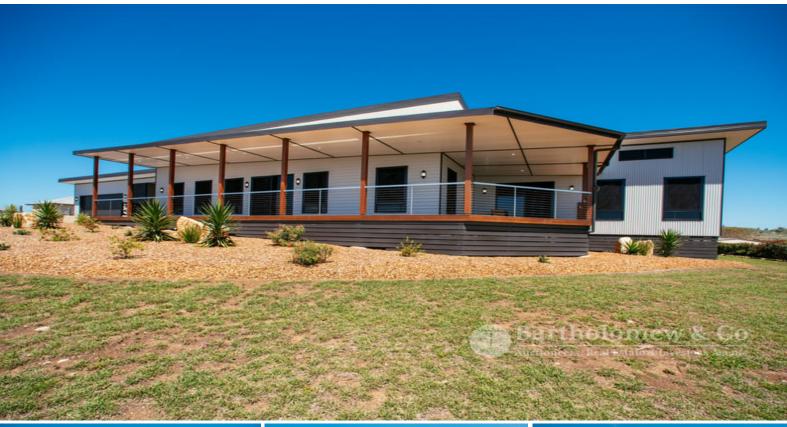

## Stunning home in Boonah - Heart of the Scenic Rim.

The opportunity has arisen to purchase this well-located property in Boonah which is situated in the beautiful Scenic Rim area and is a comfortable commute to Brisbane, Ipswich and the Gold Coast. Only minutes from local shopping this modern contemporary style home, designed by the owner to an architectural standard, is constructed on possibly one of the best blocks in the sought after ?Boonah Ridge Estate?. Built as the ?Forever Home? for a retired couple, circumstances have changed and this stunning home is now reluctantly offered for sale. There are so many features of which a few are dot pointed below.

? Elevated 4494 m2 allotment.

? Modern 420 m2 home (house and deck) constructed on steel adjustable stumps with linear board/Colourbond facade and metal roof. A tiled breezeway on a concrete slab separates the living area from a large 7.5 x 7.0m attached double garage with panel lift electrically operated door.