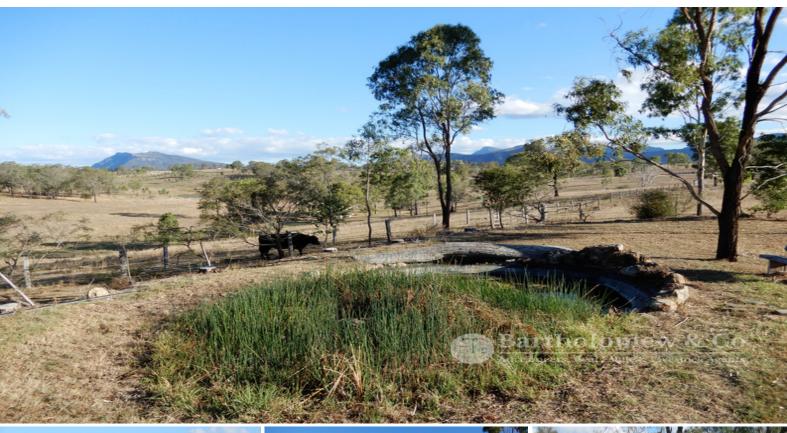

## The pick of the locations in the famous Scenic Rim.

This property is not to be missed. Comprising 40 acres with some useful grazing & dropping down onto a lovely creek area with rock pools. The low set home which has north/south orientation is placed on the hilltop to capitalize on 360 degree views as well as capture prevailing breezes. The home is constructed in two wings divided by a breezeway. The southern end of the house has the kitchen with open plan living area, office nook, main b/room with ensuite & separate toilet. Electronic shutters allow you to take full advantage of the views & breezes. Stone benches, gas top cooking range & dishwasher compliment the kitchen. The second wing has 2 more built in b/rooms, main bathroom & laundry. An adjacent shed provides parking for several vehicles as well as workshop & covered entertaining area. There is a shower & toilet in the shed plus power. Mains power is connected as well as 3 kw solar system connected to the grid. Domestic water is provided from a bevy of rain water tanks while a pump on the creek supplies water to a header tank. The home & shed is set in a fenced area with fruit & ornamental trees plus vegie garden. Rarely do properties of this nature become available so your prompt inspections are recommended. Very realistically price