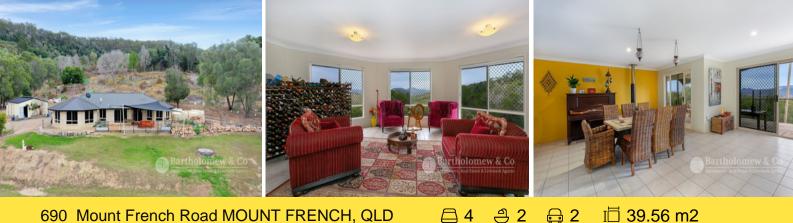

## 690 Mount French Road MOUNT FRENCH, QLD

## Privacy plus!

A nature retreat that offers ultimate privacy and outstanding views. Located only a short drive from Boonah town centre you will find this unique property. Approx. 40 elevated acres with an abundance of flora & fauna, it will be hard to leave once you are here. Taking pride of place is the spacious 4 bedroom, 2 bathroom home. Features include spacious kitchen, separate living areas, wood heater and air-conditioning. The property is fully self sufficient with a recently upgraded state of the art solar system with back up generator, 3 x 23,000L & 2 x 30,000L poly rainwater tanks and extensive range of fruit & veges in your very own orchard and vege gardens! A 6m x 9m shed provides for parking and workshop, and has concrete floor with power connected. The land is securely fenced and there are 2 stock dams. A versatile property that could be used for a private residence or somebody wanting to venture into the ever so popular farm stay scenario - be sure to contact Bartholomew & Co as inspections will not disappoint.

Price: Offers over \$699,000 Property Type: Rural