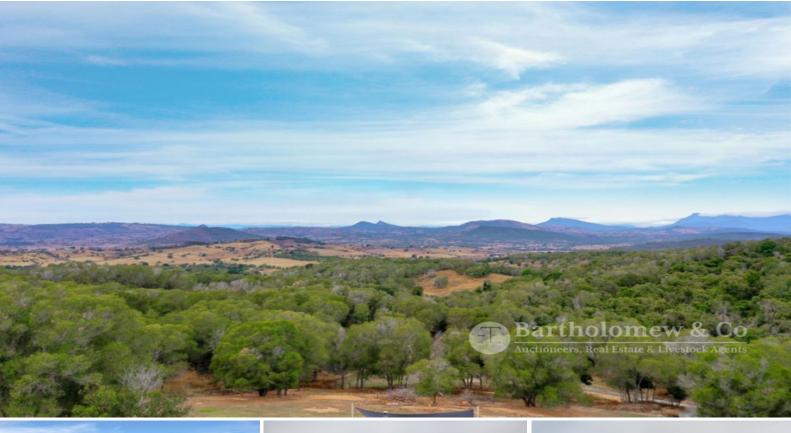

## Privacy plus!

A nature retreat that offers ultimate privacy and outstanding views. Located only a short drive from Boonah town centre you will find this unique property. Approx. 40 elevated acres with an abundance of flora & fauna, it will be hard to leave once you are here. Taking pride of place is the spacious 4 bedroom, 2 bathroom home. Features include spacious kitchen, separate living areas, wood heater and air-conditioning. The property is fully self sufficient with a recently upgraded state of the art solar system with back up generator, 3 x 23,000L & 2 x 30,000L poly rainwater tanks and extensive range of fruit & veges in your very own orchard and vege gardens! A 6m x 9m shed provides for parking and workshop, and has concrete floor with power connected. The land is securely fenced and there are 2 stock dams. A versatile property that could be used for a private residence or somebody wanting to venture into the ever so popular farm stay scenario - be sure to contact Bartholomew & Co as inspections will not disappoint.