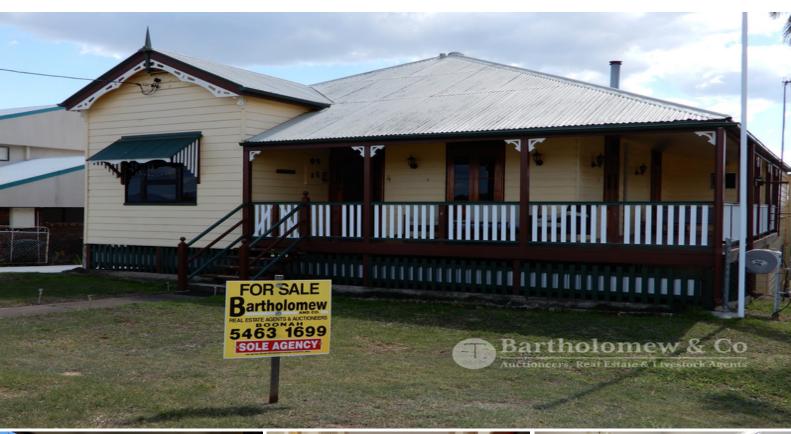

## 4 Athol Terrace BOONAH, QLD

□ 4 ② :

ı⊟ m2

## Location, Location!

A quality home on a quality block, this is one not to miss. A classic Qld'r with some modern touches, the home features 4 bedrooms upstairs (with air-con), lovely lounge with fireplace, high ceilings, vj walls, French doors, polished floors, ornate arch and fretwork. A spacious kitchen incorporates a dining area and opens onto a great North facing verandah offering outstanding views. A fully self-contained granny flat downstairs has office, large living (with air-con), kitchen, large bedroom, ensuite and storage. It does not stop there - a great man cave adjacent to the above ground pool provides for extra entertaining space and has a large undercover area that flows onto the fire pit (this also houses solar panels that feed back to the grid). Down a freshly concreted driveway in the fully fenced and landscaped yard is 7m x 6m shed with power and garden shed. The views on offer are second to none and can be taken advantage of from a front and side verandah. The property is also for sale.