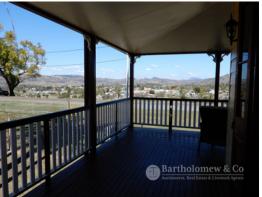

## Location, Location!

A quality home on a quality block, this is one not to miss. A classic Qld'r with some modern touches, the home features 4 bedrooms upstairs (with air-con), lovely lounge with fireplace, high ceilings, vj walls, French doors, polished floors, ornate arch and fretwork. A spacious kitchen incorporates a dining area and opens onto a great North facing verandah offering outstanding views. A fully self-contained granny flat downstairs has office, large living (with air-con), kitchen, large bedroom, ensuite and storage. It does not stop there - a great man cave adjacent to the above ground pool provides for extra entertaining space and has a large undercover area that flows onto the fire pit (this also houses solar panels that feed back to the grid). Down a freshly concreted driveway in the fully fenced and landscaped yard is 7m x 6m shed with power and garden shed. The views on offer are second to none and can be taken advantage of from a front and side verandah. The property is also for sale.