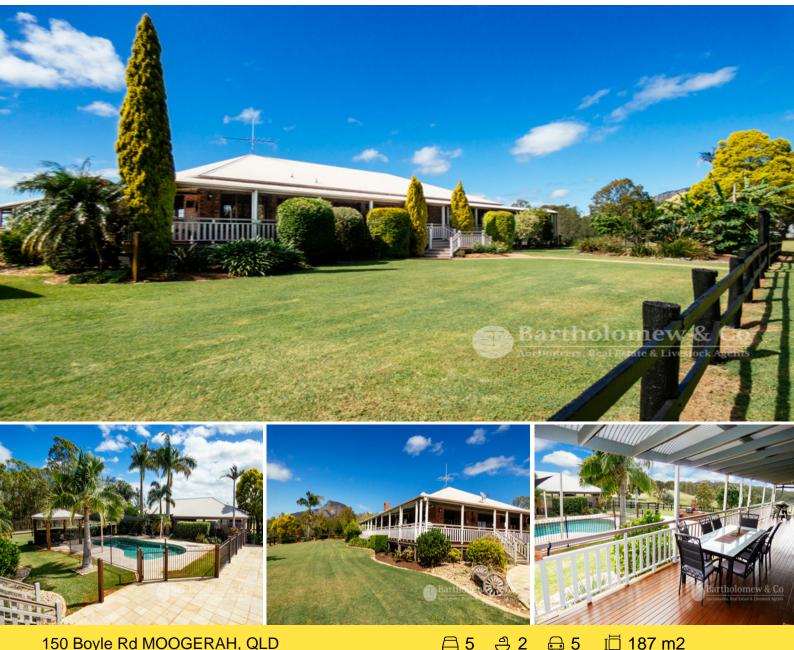

## A Gentleman's Residence.

This quality Colonial style cavity brick home established on a hilltop position overlooks 187 acres of clean forest soil grazing country.

Standing in a lawn setting you will enter the home through a "formal entry" & be immediately captivated by the views from all large doorways & windows. There are 5/brooms, large modern kitchen with all amenities opening to dining/family room. A massive sunken lounge is the hub of the home with a brick fire place and bar area. There are 2 bathrooms, laundry & study. Wide verandas encircle the home on 4 sides. A large paved area is home to an in-ground salt water concrete pool. Servicing this amenity is a self contained living area/gym which has shower & toilet. Covered car parking is available for up to 5 vehicles. A large metal shed adjacent to the home is fully enclosed & has power, shower & toilet. There is a massive hay/machinery shed enclosed on 3 sides. The home is serviced by mains power with a 5 kw solar system connected to the grid, solar hot water, landline telephone plus a series of rainwater tanks providing adequate domestic water.