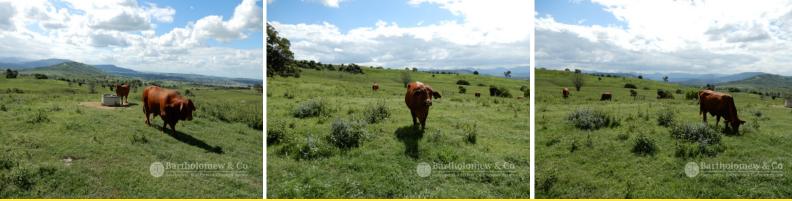

## This could be your piece of Scenic Rim splendor.

Just on 35 acres of fertile scrub soil located barely 5 minutes drive south of Boonah. Fatten some steers or run your ponies on this one. The views are second to none. Sealed road frontage. Great building site.

Power pole adjacent to property entrance.

Windmill on well providing what has always been reliable water of a good quality.

2 dams currently dry. (Just waiting for seasonal rain.)

This represents a great opportunity to buy into a tightly held area.