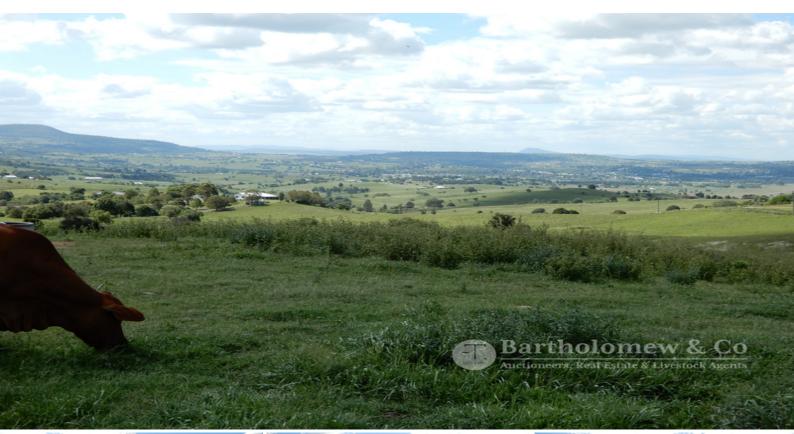

## This could be your piece of Scenic Rim splendor.

Just on 35 acres of fertile scrub soil located barely 5 minutes drive south of Boonah. Fatten some steers or run your ponies on this one. The views are second to none. Sealed road frontage. Great building site.

Power pole adjacent to property entrance.

Windmill on well providing what has always been reliable water of a good quality.

2 dams currently dry. (Just waiting for seasonal rain.)

This represents a great opportunity to buy into a tightly held area.