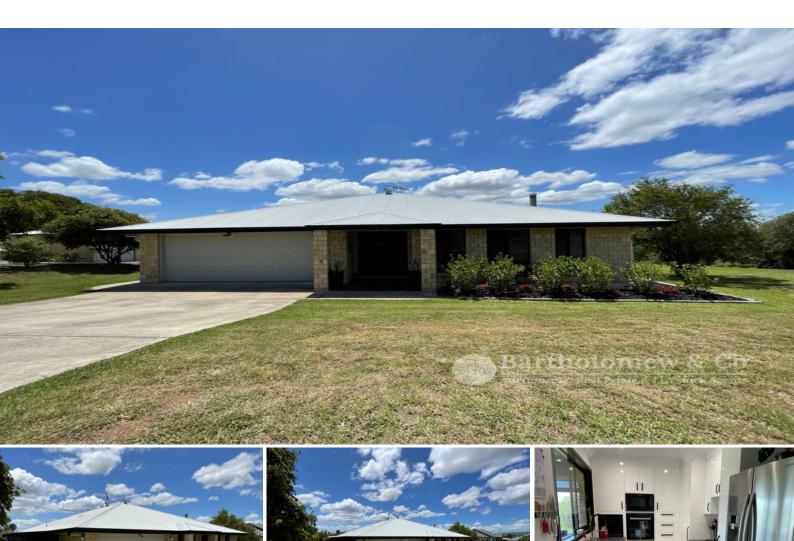

## A standout property!

Located only minutes from Boonah town centre but with room to move, this is rural residential living at its best! A modern brick home features 5 bedrooms (all built in, with walk in robes to 2 rooms) ensuite, ducted reverse cycle air, fireplace to large separate lounge room, lovely modern kitchen with storage galore and gas stove. A large open plan dining/family room opens onto a large tiled North Easterly facing patio which has retractable blinds and offers exceptional views. Currently used as a cinema room/wet bar there is a fully self-contained granny flat with kitchenette & bathroom that is under the main roof-line and would lend itself to the current use, space for the in-laws or even a home based business. Parking for the home is provided by a double lock up garage and there is a solar system that feeds back to the grid. If you have a few toys to house we have got you covered! Accessed via a bitumen driveway, the first shed is approx. 9m x 6m, has power connected and is a drive thru (handy for the boat or van!). There is a 6m x 6m shed with power connected and also a garden shed for extra storage. The fully fenced 7073m2 (approx. 1 & ? acres) block has lovely established gardens with a range of mature trees. Ample rain water storage helps thru these dry times as well as having the added convenience of town water