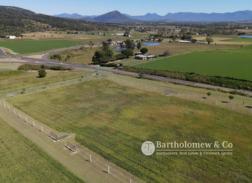

## Equine Enthusiasts Take Note!

Located on the edge of bustling Kalbar is this prime piece of real estate. Approx 9 acres of as fertile country as you will find is ready for the new owner to take to the next level. Not a cent has been spared in establishing this property to its current state. All new boundary and internal fencing has just been completed with extensive use of concrete posts and cattle rail. Major electrical infrastructure has been put in place with extensive underground power supplying the house site, bollard lighting to driveway areas and to the 12m x 9m shed. The shed sits on a 17m x 9.5m slab and also has a 5000 gal poly rain water tank. The land has been divided into several internal paddocks and there are 2 shelters as well as solid stock yards. For the horse enthusiast or grazier there is a well (approx. 30 ft deep) and the bonus of town water running past. A panoramic view that cannot be duplicated sets this block apart from any other on the market. All the hard work is done so don't let this opportunity slip by.