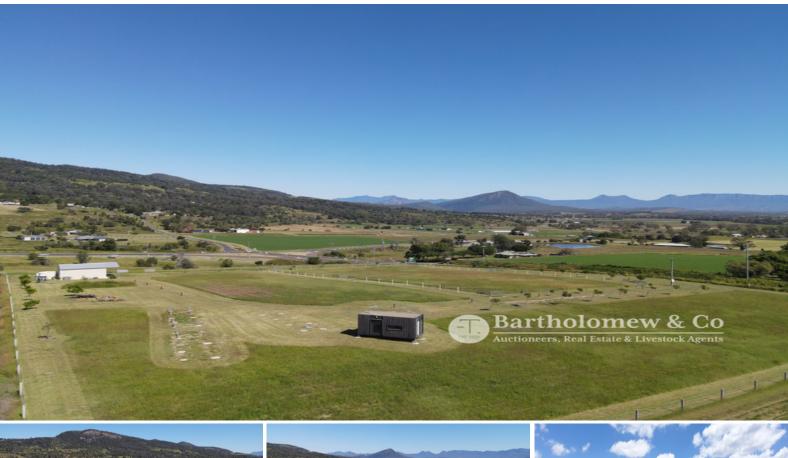

## Equine Enthusiasts Take Note!

Located on the edge of bustling Kalbar is this prime piece of real estate. Approx 9 acres of as fertile country as you will find is ready for the new owner to take to the next level. Not a cent has been spared in establishing this property to its current state. All new boundary and internal fencing has just been completed with extensive use of concrete posts and cattle rail. Major electrical infrastructure has been put in place with extensive underground power supplying the house site, bollard lighting to driveway areas and to the 12m x 9m shed. The shed sits on a 17m x 9.5m slab and also has a 5000 gal poly rain water tank. The land has been divided into several internal paddocks and there are 2 shelters as well as solid stock yards. For the horse enthusiast or grazier there is a well (approx. 30 ft deep) and the bonus of town water running past. A panoramic view that cannot be duplicated sets this block apart from any other on the market. All the hard work is done so don't let this opportunity slip by.