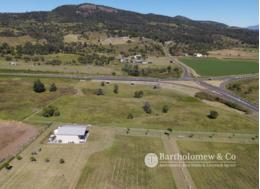

## Equine Enthusiasts Take Note!

Located on the edge of bustling Kalbar is this prime piece of real estate. Approx 9 acres of as fertile country as you will find is ready for the new owner to take to the next level. Not a cent has been spared in establishing this property to its current state. All new boundary and internal fencing has just been completed with extensive use of concrete posts and cattle rail. Major electrical infrastructure has been put in place with extensive underground power supplying the house site, bollard lighting to driveway areas and to the 12m x 9m shed. The shed sits on a 17m x 9.5m slab and also has a 5000 gal poly rain water tank. The land has been divided into several internal paddocks and there are 2 shelters as well as solid stock yards. For the horse enthusiast or grazier there is a well (approx. 30 ft deep) and the bonus of town water running past. A panoramic view that cannot be duplicated sets this block apart from any other on the market. All the hard work is done so don't let this opportunity slip by.