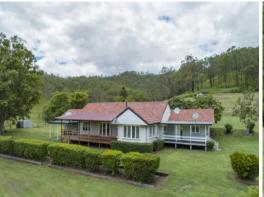

- Home in a private setting with views down to the creek, 4 bedrooms + study
- 500m\* Camp Creek frontage
- Well watered with 3x 5,000 gal tanks that gravity feed to troughs
- Softer type forest soils, native and improved pastures
- Fenced into 7 paddocks
- Timber cattle yards with steel crush
- Shed, carport & horse shelter