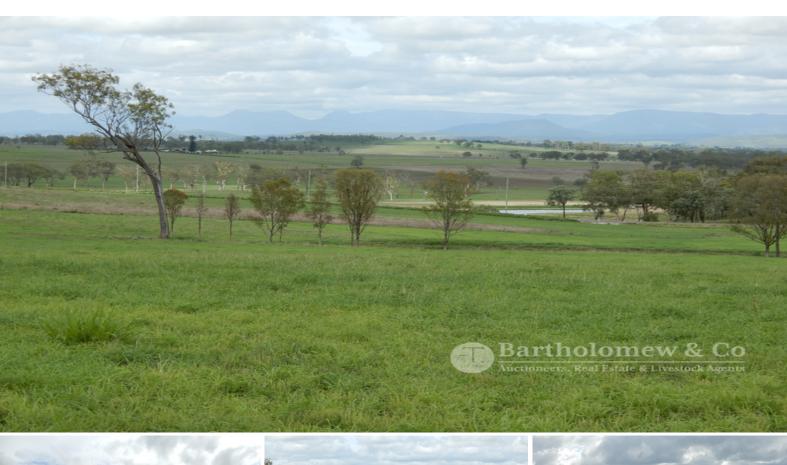

## On top of the world!

107 acres of stunning country with outstanding panoramic views located in the beautiful Scenic Rim Region ? just 40 minutes from Brisbane! First time offered to the market in 50 Years, blocks of this calibre rarely become available. Featuring elevated clean forest country, the property has: 2 road frontage (1 bitumen); power available; numerous elevated building sites and is watered by dams. Panoramic views extend from Mt Barney through to Mt Walker. Only a 15 minute drive to the thriving town of Boonah, also known as the ?heart' of the Scenic Rim, with cafes, restaurants, an art gallery and museum. Ipswich too is very close at only 25 minutes away ? an easy commute. This could be your chance to secure something special and ?escape to the country'.