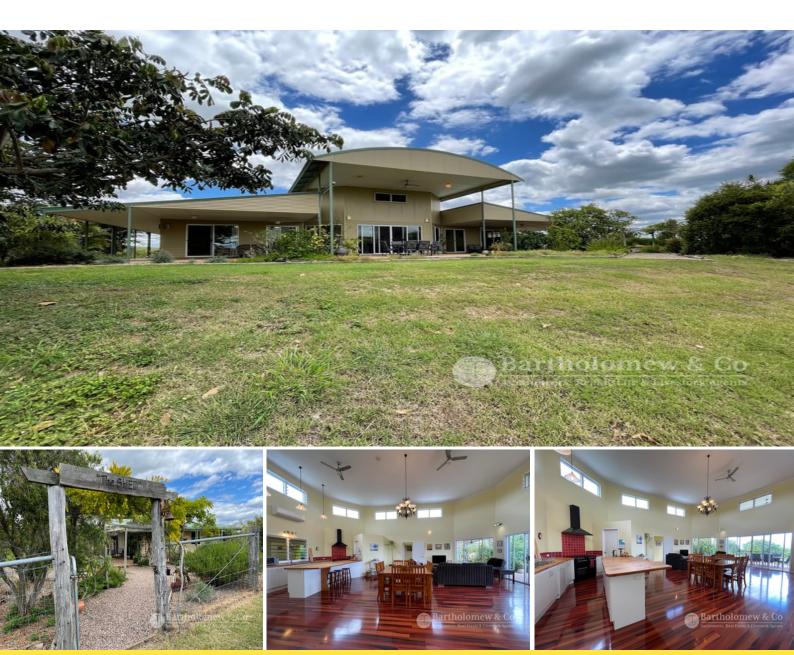

## A Property With A Difference.

WOW?? From the moment you drive through the gate you will be stunned by the lush green surrounds, views and the prominent architecture of the house. If you are looking for an immaculate home, plenty of space and amazing picturesque views, then this property is certainly not to be missed. A stunning block of this nature is becoming very hard to find, with 35 acres of quality scrub soil country, large dam, Rural Water and located on the north side of Boonah within a few minutes from the township you will find no better location. As you walk through the front gate into the immaculate landscaped gardens and into the house you will be blown away by the high ceilings and open plan living with a spacious kitchen overlooking the verandah and beyond to the stunning mountain ranges of the Scenic Rim. With plenty of space throughout the house you will find 4 bedrooms, 2 bathrooms, large utility room, air conditioning, large wrap around hallway and a design like no other. You have a large double lock up garage, several outdoor sitting areas, fruit trees, vegetable garden and a solar system feeding back to the grid to reduce your electricity bill. A must to see, don't miss out, contact agent for further details.