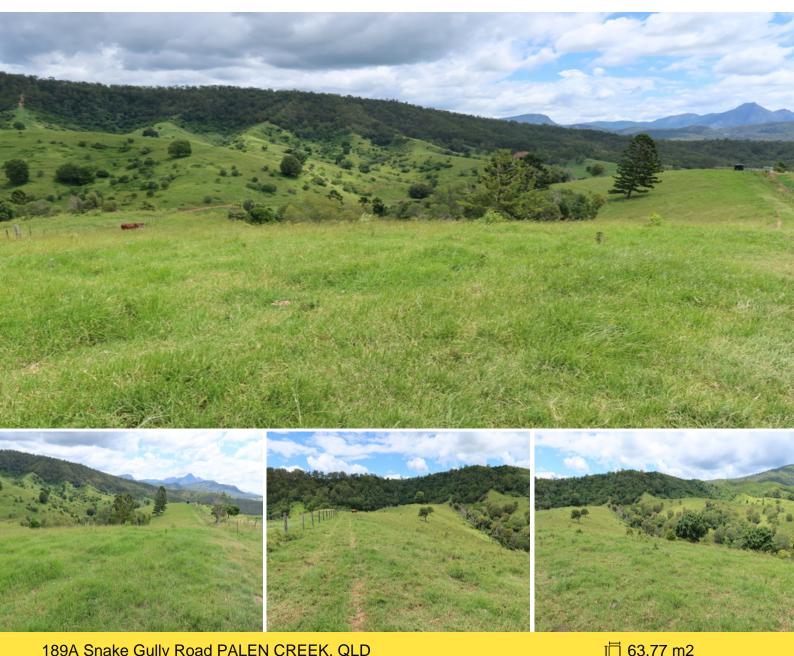

189A Snake Gully Road PALEN CREEK, QLD

## Quality Palen Creek Grazing Country

Approx. 63.77 hectares (157.5 acres) of high carrying capacity grazing country.

Currently home to a successful cattle breeding operation, this property is set up ready to work with steel cattle yards including crush and head bail, machinery/hay shed and donga.

Water is provided from 4 dams, a reliable stock bore plus a seasonal creek.

Located on a secluded no through road with outstanding views, this is also the perfect weekend getaway.

This one ticks all the boxes ? a must to inspect!