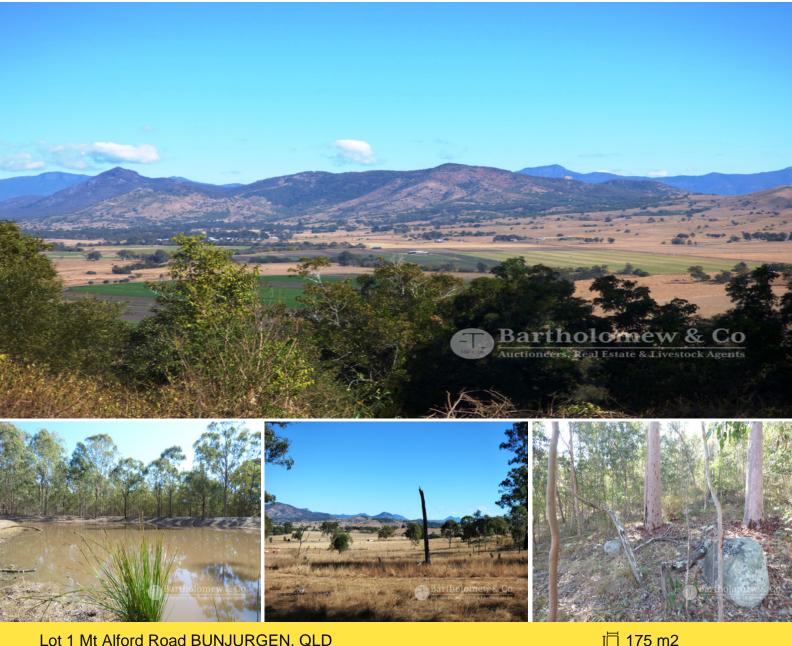

## Lot 1 Mt Alford Road BUNJURGEN, QLD

An absolutely unique block. Be on the job for this one.

Situated a mere 10 minutes' drive from Boonah is the greatest 70.82 hectare (175 acres) "bush block". Offering stunning views from the top of the escarpment, a rarity for a block of this nature is the sealed road access and having power & town water to the property entry. An option to build on the front of the block or to progress to the higher points as a second alternative. There is a stock water dam in place if the option to run a few cattle was taken up. Very keenly priced.