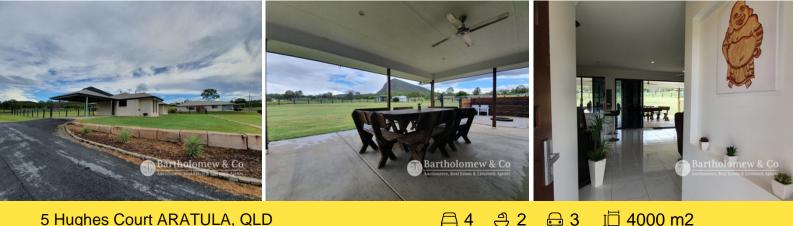

## 5 Hughes Court ARATULA, QLD

## A Home To Meet Your Demands!

On offer is a beautiful open plan brick house built in 2016, primed to become a family treasure! With 1 whole acre to play with you find a cracking 4 bedroom 2 bath house, large undercover entertainment area with a fire pit off to the side, usable front and back yard and a great 6mx9m shed. Looking out over the back yard you enjoy the stunning rock face of Mount Edwards ? an ideal spot for a Friday afternoon drink.

Moving inside you find a large tiled living space incorporating air conditioning and a fan forced wood heater, perfect to meet the demand of every Australian house hold. The master bedroom features air conditioning, en-suite and a walk in robe, the remaining bedrooms have built inn cupboards and carpeted flooring.