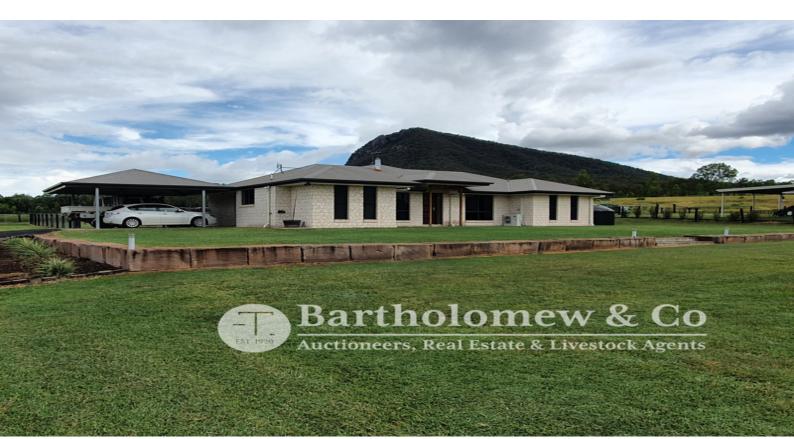

## A Home To Meet Your Demands!

On offer is a beautiful open plan brick house built in 2016, primed to become a family treasure! With 1 whole acre to play with you find a cracking 4 bedroom 2 bath house, large undercover entertainment area with a fire pit off to the side, usable front and back yard and a great 6mx9m shed. Looking out over the back yard you enjoy the stunning rock face of Mount Edwards ? an ideal spot for a Friday afternoon drink.

Moving inside you find a large tiled living space incorporating air conditioning and a fan forced wood heater, perfect to meet the demand of every Australian house hold. The master bedroom features air conditioning, en-suite and a walk in robe, the remaining bedrooms have built inn cupboards and carpeted flooring.