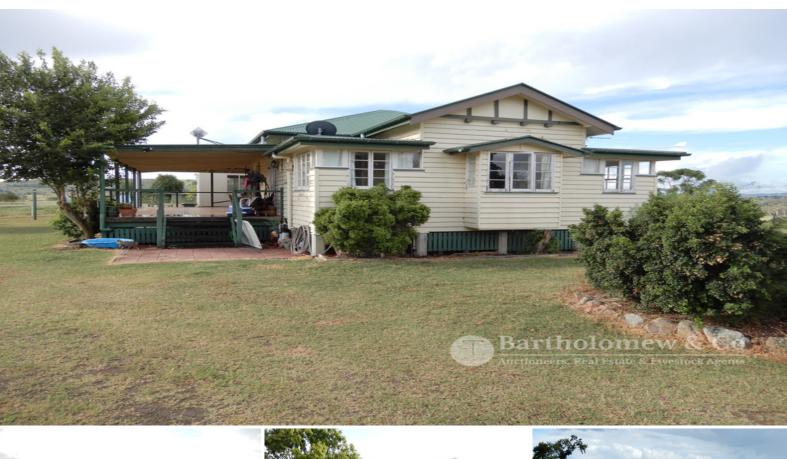

## A Picturesque Hilltop Location

On the very edge of Boonah is an elevated 12.14 hectares (30 acres) of mighty scrub soil country Taking pride of place is a low set "cottage style" home. There is a kitchen, living area, 2 bathrooms and a lovely deck to take advantage of the fabulous views. A de-mountable structure adjacent to the house may possibly provide extra accommodation. There are 3 colorbond sheds (12 x 9 metre) & (7 x 9) & (6 x 9) approx. Power is connected to two of them.