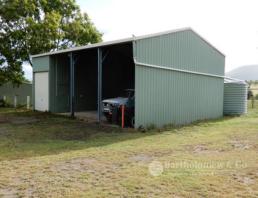

## A Picturesque Hilltop Location

On the very edge of Boonah is an elevated 12.14 hectares (30 acres) of mighty scrub soil country Taking pride of place is a low set "cottage style" home. There is a kitchen, living area, 2 bathrooms and a lovely deck to take advantage of the fabulous views. A de-mountable structure adjacent to the house may possibly provide extra accommodation. There are 3 colorbond sheds (12 x 9 metre) & (7 x 9) & (6 x 9) approx. Power is connected to two of them.