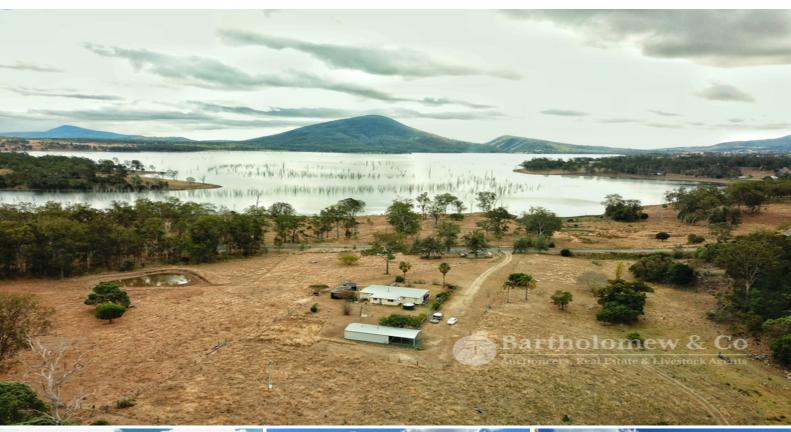

## Millys at Moogerah. Expressions of Interest.

How's the Serenity! Here is your opportunity to secure your very own piece of Moogerah. The 15 acre farmlet currently run as the ever so popular ?Millys at Moogerah? holiday accommodation is being offered to the market. This unique country getaway lends itself to a number of pursuits and you can benefit from years of blood, sweat and tears the current owners have invested to make it what it is today. The homestead takes pride of place with exceptional water views over Lake Moogerah through to Mt Edwards and has the impressive back drop of Mt Greville. The home features 3 generous size bedrooms, sunroom, large kitchen, separate lounge, rumpus room, wood heater, large wrap around verandah and sits within a securely fenced houseyard. A 6m x 9m shed with 6m x 6m awning is in place for parking, workshop or storage. Domestic water is provided by 3 x 10,000 & 1 x 5000 gallon rainwater tanks. Water is a key feature and there are 3 dams and equipped well being ample for running stock or keeping your gardens pristine. If stock is your hobby there is a substantial set of stockyards already in place. Millys is centrally located within the Scenic Rim's playground of water activities, National Parks and foody trails and is conveniently located only 1 ? hours from Brisbane and the Gold Coast. So whether you are looking to run with the current