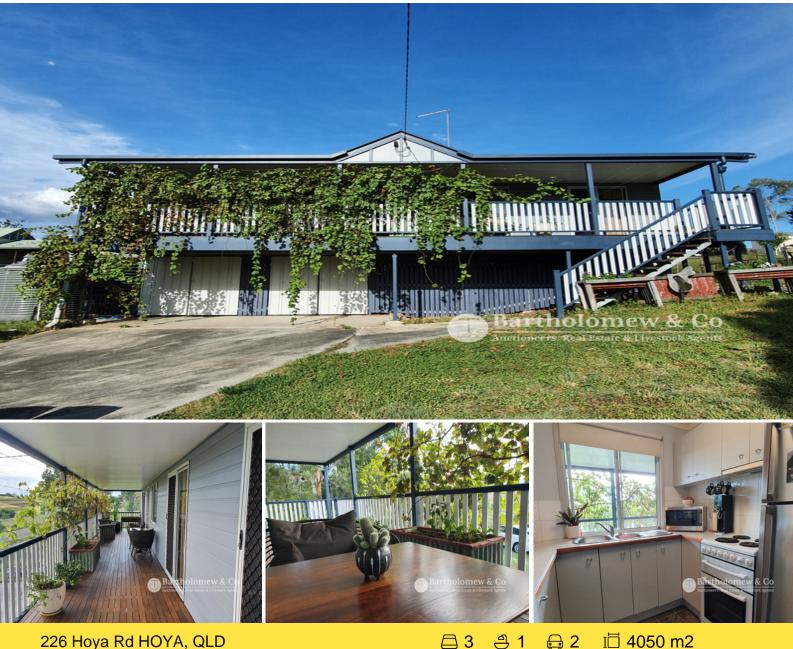

## Happy at Hoya ? Get Started/Invest /Create a Family

This high set 3 bedroom home situated on just over an acre of land will be a perfect purchase for a small family or someone wanting to get into the property market. With steel adjustable stumps and a hardie-plank exterior, this house has very low maintenance costs. Around the back of the house you have enough room and resources to keep a few family farm animals picking away till their hearts content.

Behind the lush grape vine there is under house storage, gorgeous breakfast deck and a home to make your own. Of an afternoon pour yourself a drink and sit in the undercover entertainment area while you look out over your little parcel of earth.