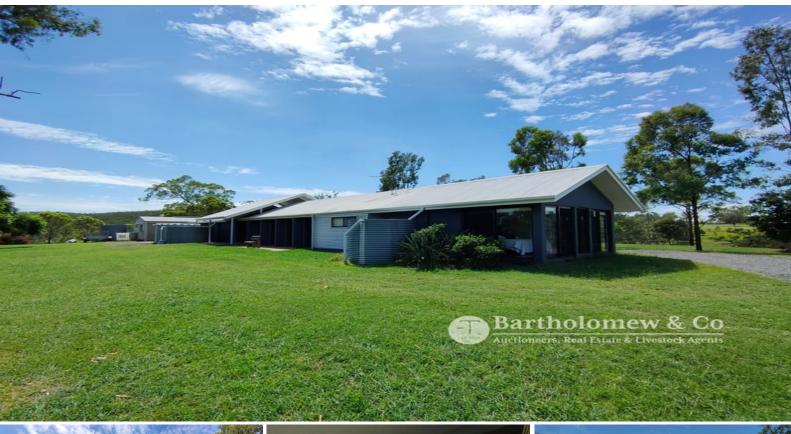

## The pick of the locations in the famous Scenic Rim

This property is not to be missed. Comprising 40 acres with some useful grazing & dropping down onto a lovely creek area with rock pools. The low set home which has north/south orientation is placed on the hilltop to capitalize on 360 degree views as well as capture prevailing breezes. The home is constructed in two wings divided by a breezeway. The southern end of the house has the kitchen with open plan living area, office nook, main b/room with ensuite & separate toilet. Electronic shutters allow you to take full advantage of the views & breezes. Stone benches, gas top cooking range & dishwasher compliment the kitchen.

The second wing has 2 more built in b/rooms, main bathroom & laundry. An adjacent shed provides parking for several vehicles as well as workshop & covered entertaining area. There is a shower & toilet in the shed plus power. Mains power is connected as well as 3 kw solar system connected to the grid. Domestic water is provided from a bevy of rain water tanks