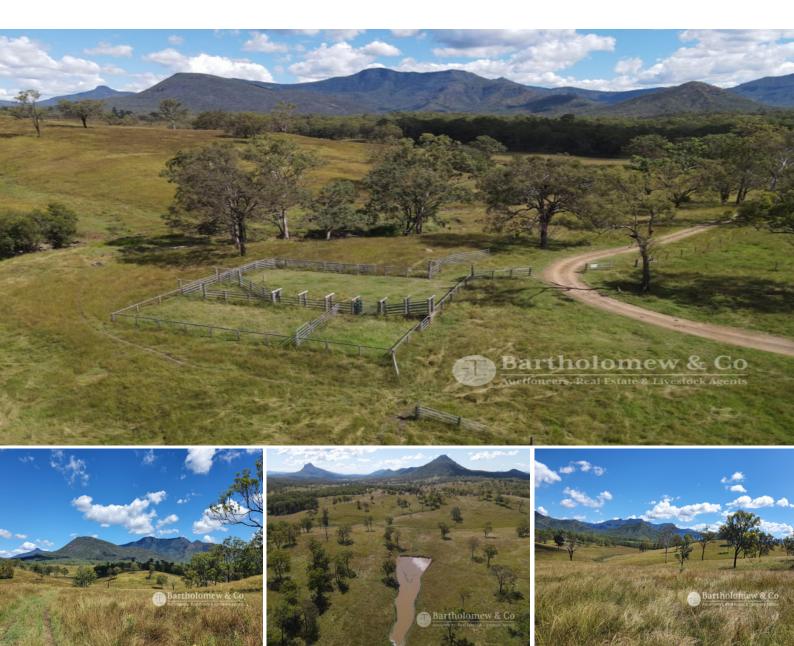

## 943 Acres / 5 Titles of Quality Grazing Country

In the heart of the picturesque Scenic Rim you will find this magnificent property with rolling hills and 360-degree panoramic views. Approximately 22 minutes from the thriving town of Boonah and just over an hour and half drive to Brisbane. A one in a lifetime opportunity it is the perfect property to acquire for any serious grazier in South East Queensland.

Other Features about this property:

- Multiple building sites
- Five titles
- Mostly all clean quality country
- Good carrying compacity
- Stock yards, head bale and loading ramp
- Fencing in good order
- Three individual paddocks
- Several dams and gullies throughout the property