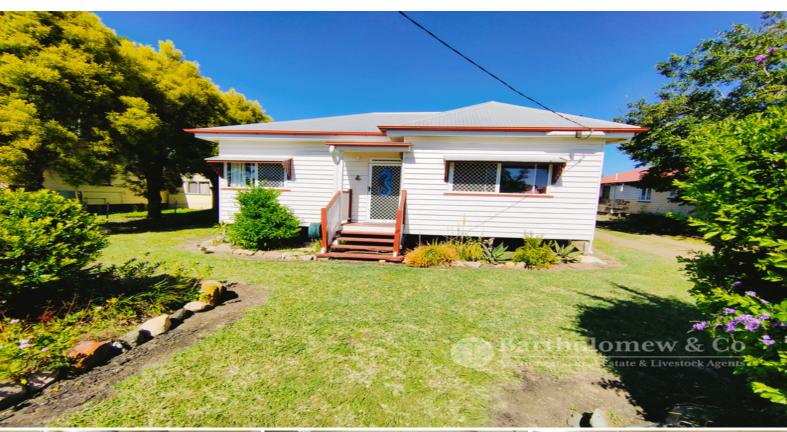

## Great Investor Opportunity.

Solid as a rock, a picturesque weatherboard cottage set on 1,012m2 in a prime central Beaudesert location with all town amenities and shops, cafes, schools and parks only a short walk away. Neat as a pin with new steel posts, good flat block with rear yard access and a tenant currently in place. A 6m x 3m garden shed is present along with an old weatherboard car garage. There is an entertainment area at the rear of the house and the large block has plenty of room to move. Contact agent for further details.