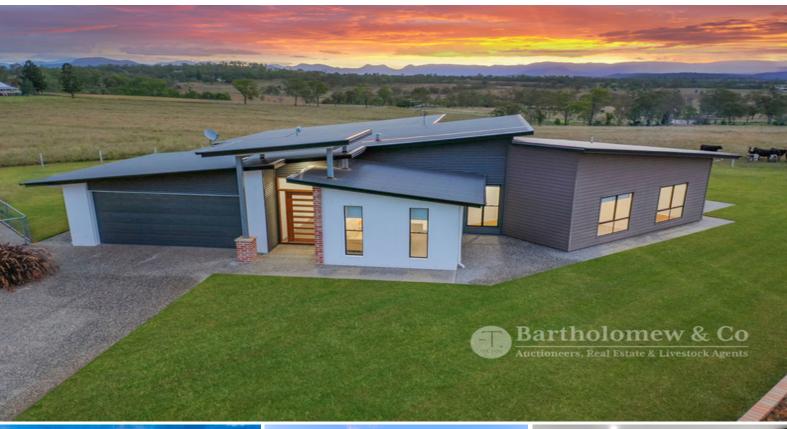

## 245 Milbong Road ANTHONY, QLD

## The epitome of sophisticated rural living!

Contemporary design in a beautiful rural setting, this will suit the most discerning buyer. Upon entering the property through the electric gate and long concrete driveway you know this is going to be special. Owners' attention to detail can be seen throughout the entire property with faultless execution.

Constructed in 2019 by a well renowned local builder the palatial home features luxury appointments and is an entertainer's dream. With large open plan living spaces that flow to a generous alfresco area that offers some of the best views you will see. Having a large, combined lounge dining area, separate media room and kid's retreat, there are several living options. The home has four generous bedrooms & study, the master has black out blinds, a huge walk-in robe and ensuite. Spotted gum floors and high ceilings are a feature and there is ducted air through out. The kitchen must be seen to be believed and has stone bench tops, huge pantry, fully integrated fridge/freezer & dishwasher as well as multi-function Zip tap (sparkling, boiling, chilled, hot & cold water at the push of a button!). Outdoor