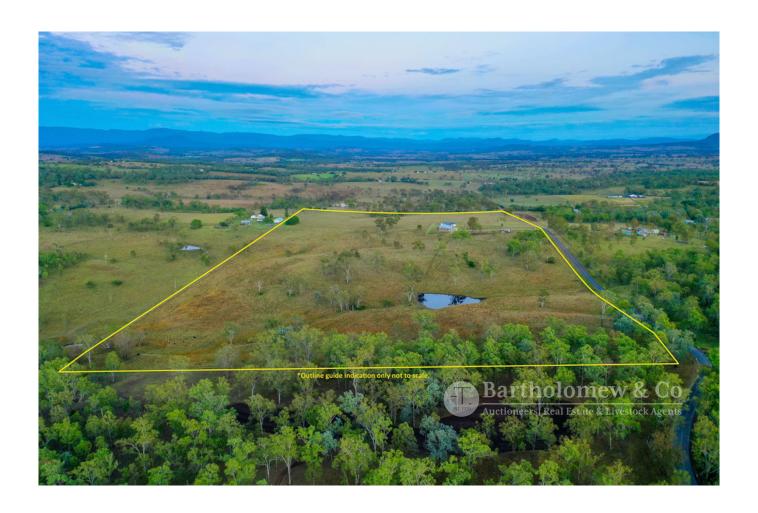

## The epitome of sophisticated rural living!

Contemporary design in a beautiful rural setting, this will suit the most discerning buyer. Upon entering the property through the electric gate and long concrete driveway you know this is going to be special. Owners' attention to detail can be seen throughout the entire property with faultless execution.

Constructed in 2019 by a well renowned local builder the palatial home features luxury appointments and is an entertainer's dream. With large open plan living spaces that flow to a generous alfresco area that offers some of the best views you will see. Having a large, combined lounge dining area, separate media room and kid's retreat, there are several living options. The home has four generous bedrooms & study, the master has black out blinds, a huge walk-in robe and ensuite. Spotted gum floors and high ceilings are a feature and there is ducted air through out. The kitchen must be seen to be believed and has stone bench tops, huge pantry, fully integrated fridge/freezer & dishwasher as well as multi-function Zip tap (sparkling, boiling, chilled, hot & cold water at the push of a button!). Outdoor