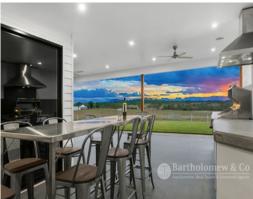

Constructed in 2019 by a well renowned local builder the palatial home features luxury appointments and is an entertainer's dream. With large open plan living spaces that flow to a generous alfresco area that offers some of the best views you will see. Having a large, combined lounge dining area, separate media room and kid's retreat, there are several living options. The home has four generous bedrooms & study, the master has black out blinds, a huge walk-in robe and ensuite. Spotted gum floors and high ceilings are a feature and there is ducted air through out. The kitchen must be seen to be believed and has stone bench tops, huge pantry, fully integrated fridge/freezer & dishwasher as well as multi-function Zip tap (sparkling, boiling, chilled, hot & cold water at the push of a button!). Outdoor