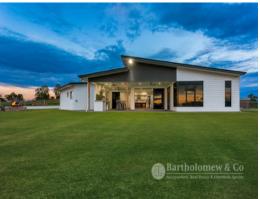

Constructed in 2019 by a well renowned local builder the palatial home features luxury appointments and is an entertainer's dream. With large open plan living spaces that flow to a generous alfresco area that offers some of the best views you will see. Having a large, combined lounge dining area, separate media room and kid's retreat, there are several living options. The home has four generous bedrooms & study, the master has black out blinds, a huge walk-in robe and ensuite. Spotted gum floors and high ceilings are a feature and there is ducted air through out. The kitchen must be seen to be believed and has stone bench tops, huge pantry, fully integrated fridge/freezer & dishwasher as well as multi-function Zip tap (sparkling, boiling, chilled, hot & cold water at the push of a button!). Outdoor