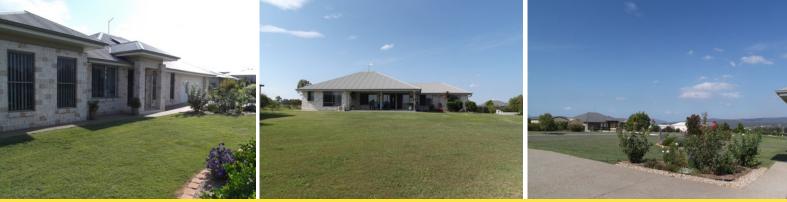

## Prime Position.

The elevated 4,214m2 block in a premier estate is complimented with an extremely well maintained low set brick home with a colour bond roof. The home has a kitchen that would be a delight to work in opening to open plan dining/ family area, formal lounge/media room, main b/room with ensuite and three more b/rooms at the other end of the house serviced by the main bath room plus a separate activities room. A laundry with storage, double garage with auto doors and a covered spacious entertainment area complete the home. There are quality fittings throughout including large stove with gas top & electric oven and air con to master bedroom. In the fully fenced block stands a c/bond shed with attached skillion (powered) fruit trees, chook pens & raised vegie gardens. The property is serviced with trickle feed town water as well as 2 large rain water tanks, solar panels connected to the grid.