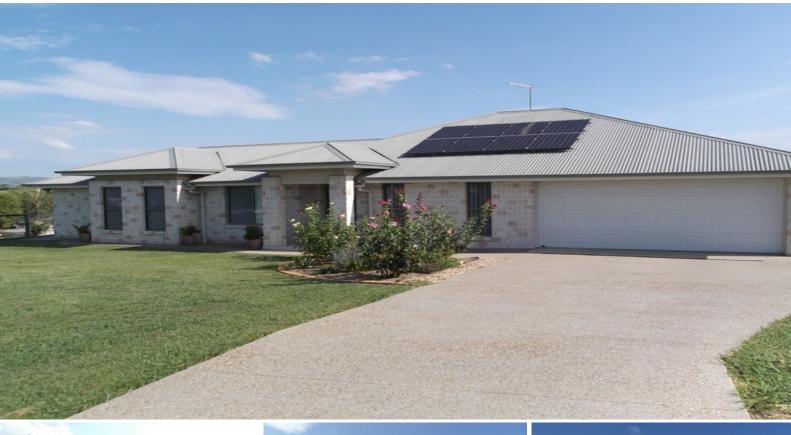

## Prime Position.

The elevated 4,214m2 block in a premier estate is complimented with an extremely well maintained low set brick home with a colour bond roof. The home has a kitchen that would be a delight to work in opening to open plan dining/ family area, formal lounge/media room, main b/room with ensuite and three more b/rooms at the other end of the house serviced by the main bath room plus a separate activities room. A laundry with storage, double garage with auto doors and a covered spacious entertainment area complete the home. There are quality fittings throughout including large stove with gas top & electric oven and air con to master bedroom. In the fully fenced block stands a c/bond shed with attached skillion (powered) fruit trees, chook pens & raised vegie gardens. The property is serviced with trickle feed town water as well as 2 large rain water tanks, solar panels connected to the grid.