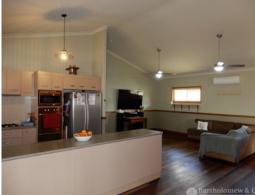

## Unique is the word!

All the country charm with the modern conveniences. Approx. 12 years old and a home that stands out from the crowd featuring timber floors, high ceilings and open plan living with air-conditioning. 3 large air-conditioned bedrooms have built-in cupboards and the main boasts a huge ensuite with double vanity. A home for all seasons with endless verandahs and the bonus of a separate rumpus room which could be the ultimate man cave or double as home office or teenager's retreat. A securely fenced rear yard houses a great kid's playground and has ample room should you wish to build a shed. An additional portion of the 4500m2 block is fenced seperately and has established dog pens. A great home in a good location make sure you are quick for this one!