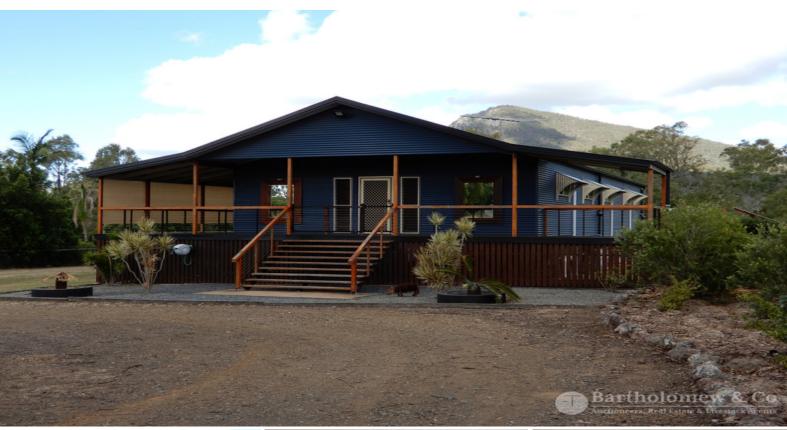

15 Adam Drive ARATULA, QLD

## Unique is the word!

All the country charm with the modern conveniences. Approx. 12 years old and a home that stands out from the crowd featuring timber floors, high ceilings and open plan living with air-conditioning. 3 large air-conditioned bedrooms have built-in cupboards and the main boasts a huge ensuite with double vanity. A home for all seasons with endless verandahs and the bonus of a separate rumpus room which could be the ultimate man cave or double as home office or teenager's retreat. A securely fenced rear yard houses a great kid's playground and has ample room should you wish to build a shed. An additional portion of the 4500m2 block is fenced seperately and has established dog pens. A great home in a good location make sure you are quick for this one!