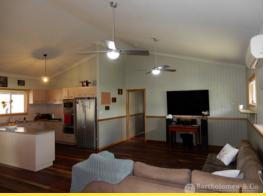

## Unique is the word!

All the country charm with the modern conveniences. Approx. 12 years old and a home that stands out from the crowd featuring timber floors, high ceilings and open plan living with air-conditioning. 3 large air-conditioned bedrooms have built-in cupboards and the main boasts a huge ensuite with double vanity. A home for all seasons with endless verandahs and the bonus of a separate rumpus room which could be the ultimate man cave or double as home office or teenager's retreat. A securely fenced rear yard houses a great kid's playground and has ample room should you wish to build a shed. An additional portion of the 4500m2 block is fenced seperately and has established dog pens. A great home in a good location make sure you are quick for this one!