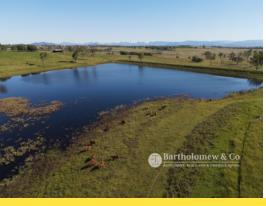

## ?Bendemeer' - AUCTION on Site - Thursday, 17th June, 2021, 10.30am

Boasting one of the largest freshwater dams in the region, with a panoramic backdrop of the spectacular blue Cunningham's Gap mountain range, this 60 hectare property is a totally unique ?country escape' in the beautiful Scenic Rim. An easy 40 minute drive on the M5 motorway from Brisbane, the five bedroom house sits atop a rolling green hill overlooking the dam that at full capacity, spans more than 10 hectares\* and holds \*500 megalitres of water.

The dam sits squarely on one title, providing all the water security you need, and can be used for agricultural and/or recreational pursuits. It's big enough to jet-ski, water-ski or even sail a small catamaran on!