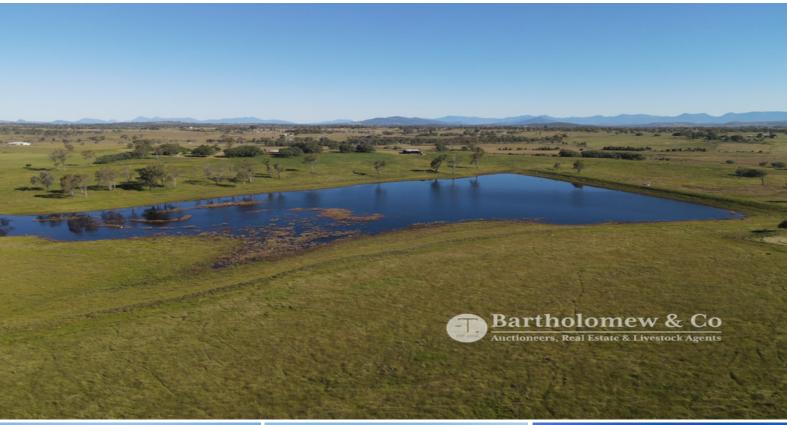

## ?Bendemeer' - AUCTION on Site - Thursday, 17th June, 2021, 10.30am

Boasting one of the largest freshwater dams in the region, with a panoramic backdrop of the spectacular blue Cunningham's Gap mountain range, this 60 hectare property is a totally unique ?country escape' in the beautiful Scenic Rim. An easy 40 minute drive on the M5 motorway from Brisbane, the five bedroom house sits atop a rolling green hill overlooking the dam that at full capacity, spans more than 10 hectares\* and holds \*500 megalitres of water.

The dam sits squarely on one title, providing all the water security you need, and can be used for agricultural and/or recreational pursuits. It's big enough to jet-ski, water-ski or even sail a small catamaran on!