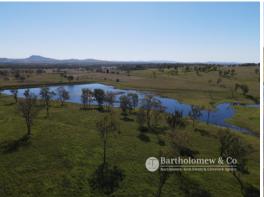

## ?Bendemeer' - AUCTION on Site - Thursday, 17th June, 2021, 10.30am

Boasting one of the largest freshwater dams in the region, with a panoramic backdrop of the spectacular blue Cunningham's Gap mountain range, this 60 hectare property is a totally unique ?country escape' in the beautiful Scenic Rim. An easy 40 minute drive on the M5 motorway from Brisbane, the five bedroom house sits atop a rolling green hill overlooking the dam that at full capacity, spans more than 10 hectares\* and holds \*500 megalitres of water.

The dam sits squarely on one title, providing all the water security you need, and can be used for agricultural and/or recreational pursuits. It's big enough to jet-ski, water-ski or even sail a small catamaran on!