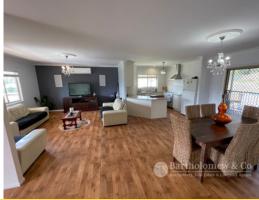

## Stand out from the crowd!

This 4 bedroom colonial style home is a must to inspect. Built by a local builder and in tip top shape the home has features such as open plan living with large kitchen, air-conditioning, great laundry with 2nd toilet, walk in robe to main bedroom, two way bathroom with separate bath and shower. Verandahs front and back make sure you have entertaining space for all climates and a built in spa adds to the package. A 12m x 6m shed with 3 lockable bays and one open bay provide for parking and workshop. All this built within a fully fenced yard with views to Mt Edwards and Mt French this is sure to impress.