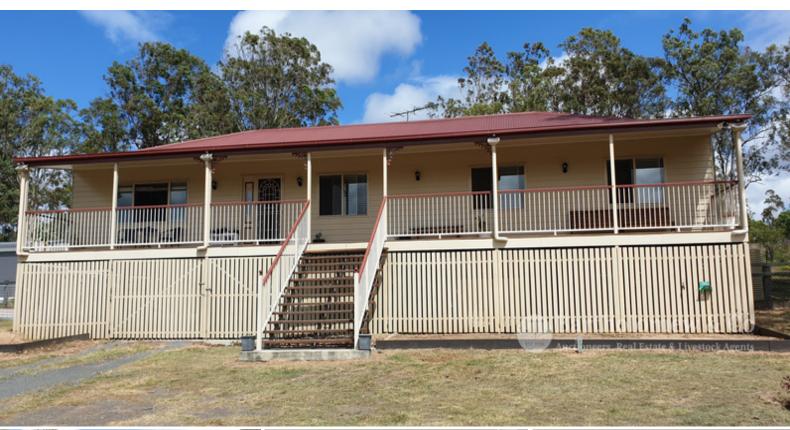

## Stand out from the crowd!

This 4 bedroom colonial style home is a must to inspect. Built by a local builder and in tip top shape the home has features such as open plan living with large kitchen, air-conditioning, great laundry with 2nd toilet, walk in robe to main bedroom, two way bathroom with separate bath and shower. Verandahs front and back make sure you have entertaining space for all climates and a built in spa adds to the package. A 12m x 6m shed with 3 lockable bays and one open bay provide for parking and workshop. All this built within a fully fenced yard with views to Mt Edwards and Mt French this is sure to impress.