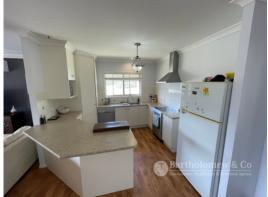

## Stand out from the crowd!

This 4 bedroom colonial style home is a must to inspect. Built by a local builder and in tip top shape the home has features such as open plan living with large kitchen, air-conditioning, great laundry with 2nd toilet, walk in robe to main bedroom, two way bathroom with separate bath and shower. Verandahs front and back make sure you have entertaining space for all climates and a built in spa adds to the package. A 12m x 6m shed with 3 lockable bays and one open bay provide for parking and workshop. All this built within a fully fenced yard with views to Mt Edwards and Mt French this is sure to impress.