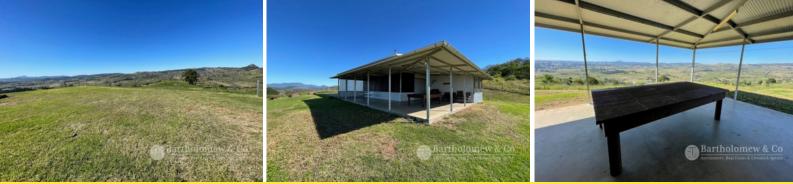

## A Unique and Beautiful Property

There is 160 (approximately) acres of land with a mix of scrub & forest soils. The property has five (5) dams of varying sizes & is securely fenced. A large shed (approved as a building however not as a dwelling) is set up as weekender. It is serviced with rain water tanks & solar power system backed up by a diesel generator. A mere 6-7 km (approximately) from Boonah & easy commuting distance to Brisbane & coastal destinations this property could be suitable for a small grazing enterprise with a solid set of stockyards, or could be used for recreational activities. A 350 metre (approximately) landing strip is in existence (approval unknown). An additional Colorbond shed set up as weekender is a bonus. An unique & beautiful property which should be inspected.