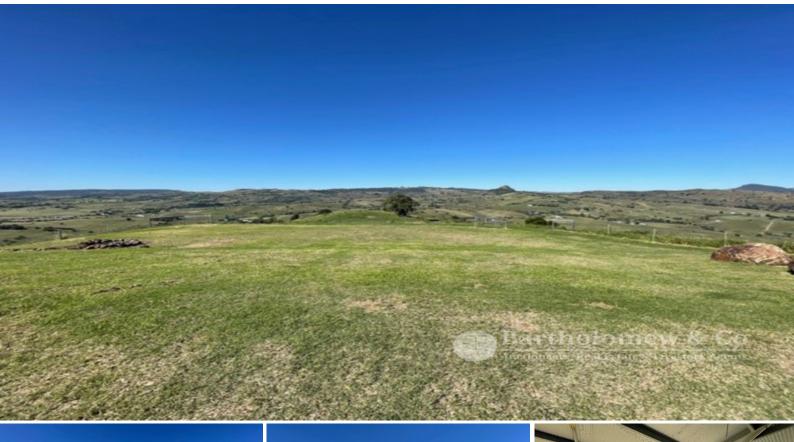

## A Unique and Beautiful Property

There is 160 (approximately) acres of land with a mix of scrub & forest soils. The property has five (5) dams of varying sizes & is securely fenced. A large shed (approved as a building however not as a dwelling) is set up as weekender. It is serviced with rain water tanks & solar power system backed up by a diesel generator. A mere 6-7 km (approximately) from Boonah & easy commuting distance to Brisbane & coastal destinations this property could be suitable for a small grazing enterprise with a solid set of stockyards, or could be used for recreational activities. A 350 metre (approximately) landing strip is in existence (approval unknown). An additional Colorbond shed set up as weekender is a bonus. An unique & beautiful property which should be inspected.