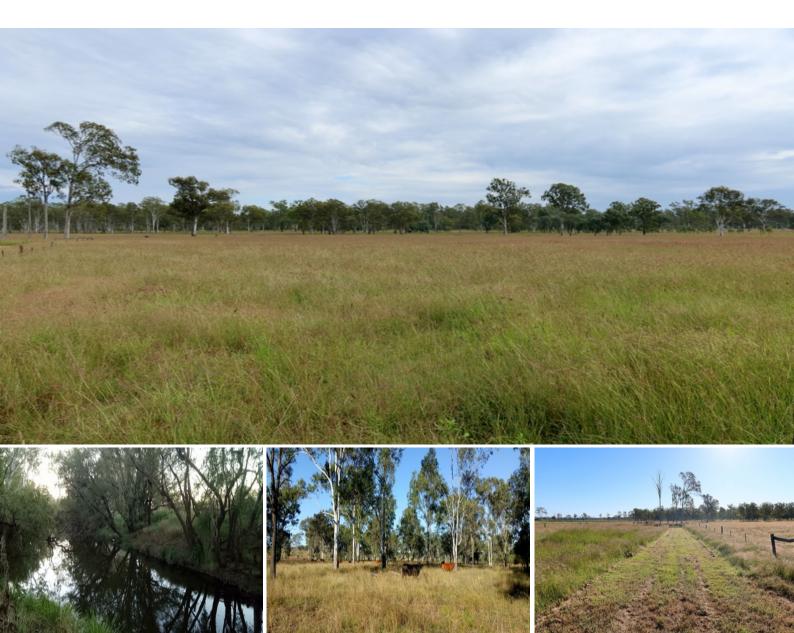

## Warrill Creek Grazing

- 125\* Acres/50.586\* Hectares, ideally located only 15\* mins to Ipswich and 45\* mins to Brisbane
- 400m\* of Warrill Creek frontage on western boundary The creek flows through good, deep waterholes allowing for recreational activities such as camping, bass fishing and swimming.
- The Warrill Creek is fed by Moogerah Dam.
- Currently run as a grazing enterprise with ample feed and water.
- Several potential home sites exist on the property, one in particular offers close access to power, overlooking the creek and offering views to the mountain range in the south.
- Owned by the same family since the mid 1800's
- Abundant wildlife
- This well situated property is a blank canvas giving the opportunity for you to build your dream.
- Bursting with potential, this block is a must to inspect!