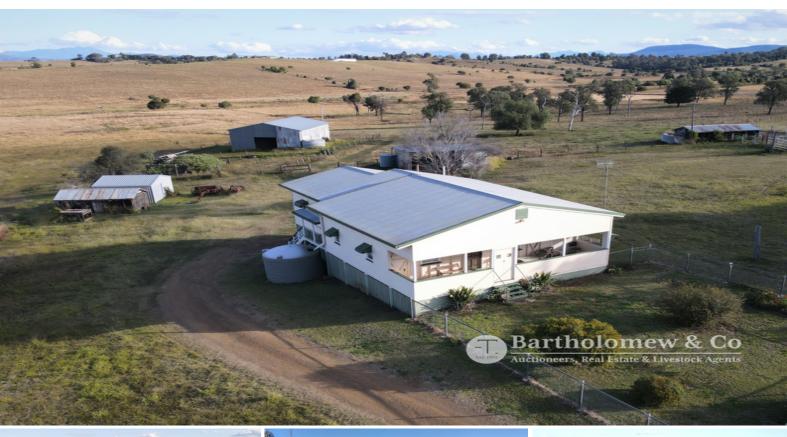

## Great Northside Location.

Be quick.... The market is very active and properties of this nature are highly sought after, don't think twice book your inspection today. Located with main road access and approximately 5 minutes on the northside of Boonah this 81 acre property is sure to tick some boxes. A solid 3 bedroom plus sleepout weatherboard home is nicely situated on the elevated block to take in the picturesque views to the mountain ranges. There is good space to the house which is ready to make your own touches. The farm has approximately 11 internal paddocks, workable stockyards with ramp and head bale, spring fed hole in the gully and an old well to take care of your water supply for livestock. There are numerous sheds including a large hay shed and machinery shed plus a double car garage and an old dairy. With quality pasture throughout and several paddocks of dry cultivation to make your own hay for times of need.