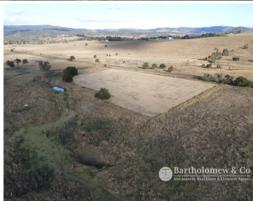

## Great Northside Location.

Be quick.... The market is very active and properties of this nature are highly sought after, don't think twice book your inspection today. Located with main road access and approximately 5 minutes on the northside of Boonah this 81 acre property is sure to tick some boxes. A solid 3 bedroom plus sleepout weatherboard home is nicely situated on the elevated block to take in the picturesque views to the mountain ranges. There is good space to the house which is ready to make your own touches. The farm has approximately 11 internal paddocks, workable stockyards with ramp and head bale, spring fed hole in the gully and an old well to take care of your water supply for livestock. There are numerous sheds including a large hay shed and machinery shed plus a double car garage and an old dairy. With quality pasture throughout and several paddocks of dry cultivation to make your own hay for times of need.