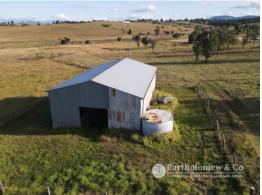

## Great Northside Location.

Be quick.... The market is very active and properties of this nature are highly sought after, don't think twice book your inspection today. Located with main road access and approximately 5 minutes on the northside of Boonah this 81 acre property is sure to tick some boxes. A solid 3 bedroom plus sleepout weatherboard home is nicely situated on the elevated block to take in the picturesque views to the mountain ranges. There is good space to the house which is ready to make your own touches. The farm has approximately 11 internal paddocks, workable stockyards with ramp and head bale, spring fed hole in the gully and an old well to take care of your water supply for livestock. There are numerous sheds including a large hay shed and machinery shed plus a double car garage and an old dairy. With quality pasture throughout and several paddocks of dry cultivation to make your own hay for times of need.