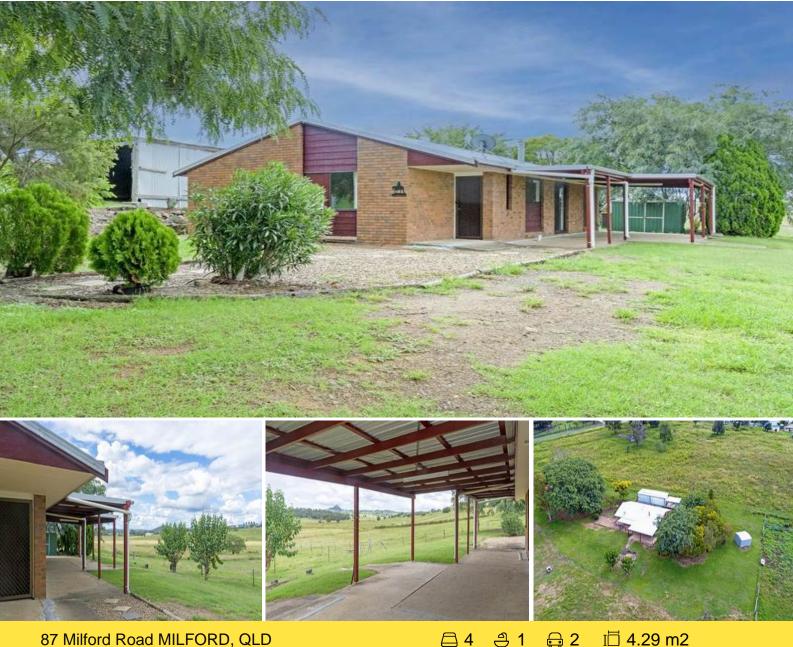

## 87 Milford Road MILFORD, QLD

The home is a comfortable lowset brick with 4 x bedrooms, a study with an updated kitchen and bathroom with scenic views out to the surrounding countryside. The paddocks have abundant feed and the perfect place to have your horses, children's ponies or cattle. It's also the perfect place to plant the vegie garden or fruit trees, have chickens or a bird aviary or just a great big play yard for the kids.

Home ? 4 x Bedrooms with a 2 x Way Bathroom

? Separate Laundry and Separate Study

Price: \$450.00 Property Type: Acreage/Semi-Rural