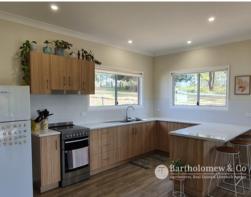

The house is complimented by views out to the nearby landmark Mt Moon. Look at the photos, just imagine enjoying a Christmas lunch with the family on that beautiful deck surrounded by mother nature!

Inside you find a nice open plan living and dining area complimented with a very usable kitchen space. Down the hall there are three bedrooms, all with amazing window views. Also inside the house is the internal laundry and the likable modern bathroom.