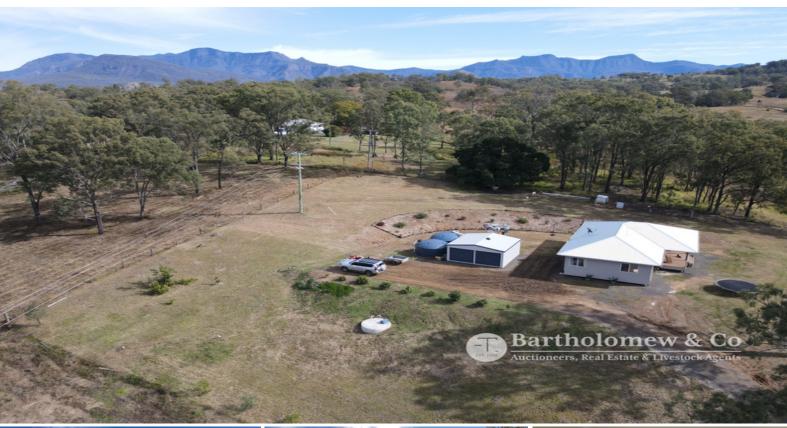

944 Carneys Creek Road CROFTBY, QLD

□ 3 □ 1 □ 2 □ 10 m2

## MOON MOUNTAIN VIEWS

This is the 10 acre property you have all been waiting for! If you're in the market for a hobby farm, weekender, house to retire in or even a small family home this is the one for you. Built by quality builders and provisions made for it to be extended when the family grows, means this is a great opportunity.

The house is complimented by views out to the nearby landmark Mt Moon. Look at the photos, just imagine enjoying a Christmas lunch with the family on that beautiful deck surrounded by mother nature!

Inside you find a nice open plan living and dining area complimented with a very usable kitchen space. Down the hall there are three bedrooms, all with amazing window views. Also inside the house is the internal laundry and the likable modern bathroom.