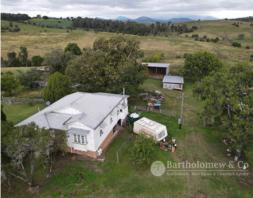

ı□ 111.2 m2

552 Teviotville Road TEVIOTVILLE, QLD

□ 3 □ 1 □ 3

## Prime Country With Plenty Of Potential

Located between Boonah and Kalbar with a lovely hill top location with picturesque views over the valley and beyond this property is sure to tick some boxes. Sitting on 111 acres of quality scrub soil country and a good style 3 bedroom weatherboard home ready to make your own touches. With numerous farm sheds and outbuildings including hay or machinery sheds, carports, old dairy, basic stockyards, Roadvale rural water connected and dams to provide water for stock.