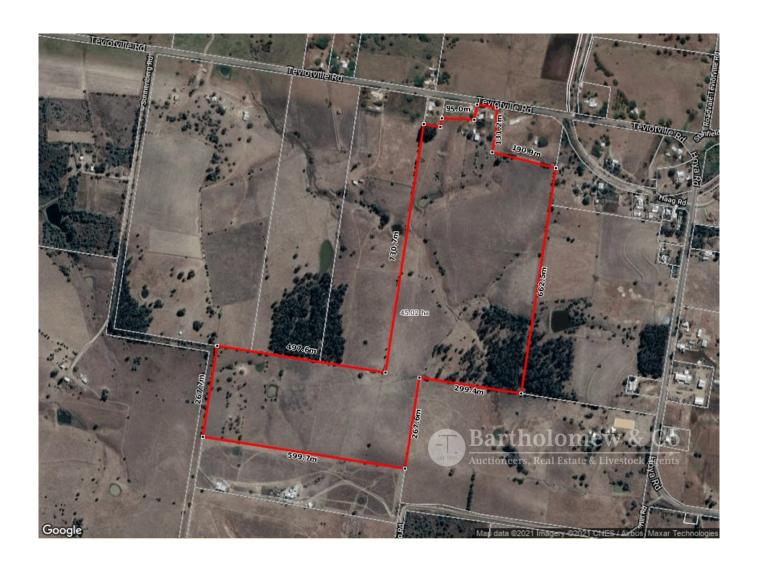

## Prime Country With Plenty Of Potential

Located between Boonah and Kalbar with a lovely hill top location with picturesque views over the valley and beyond this property is sure to tick some boxes. Sitting on 111 acres of quality scrub soil country and a good style 3 bedroom weatherboard home ready to make your own touches. With numerous farm sheds and outbuildings including hay or machinery sheds, carports, old dairy, basic stockyards, Roadvale rural water connected and dams to provide water for stock.