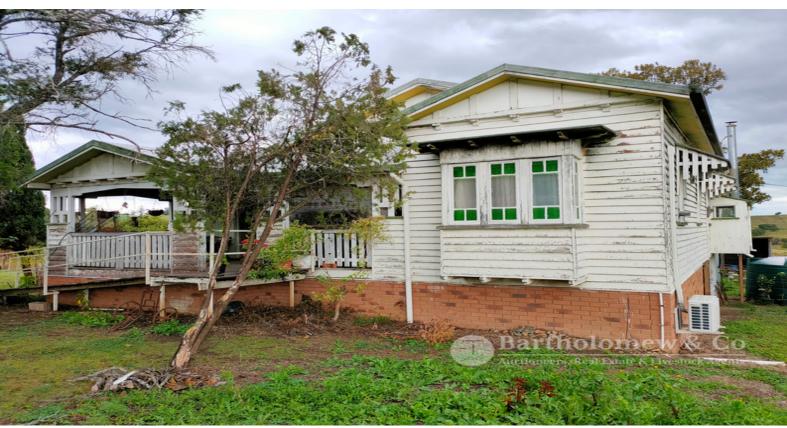

ı□ 111.2 m2

552 Teviotville Road TEVIOTVILLE, QLD

□ 3 □ 1 □ 3

## Prime Country With Plenty Of Potential

Located between Boonah and Kalbar with a lovely hill top location with picturesque views over the valley and beyond this property is sure to tick some boxes. Sitting on 111 acres of quality scrub soil country and a good style 3 bedroom weatherboard home ready to make your own touches. With numerous farm sheds and outbuildings including hay or machinery sheds, carports, old dairy, basic stockyards, Roadvale rural water connected and dams to provide water for stock.