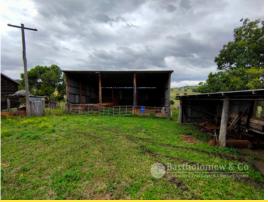

## Prime Country With Plenty Of Potential

Located between Boonah and Kalbar with a lovely hill top location with picturesque views over the valley and beyond this property is sure to tick some boxes. Sitting on 111 acres of quality scrub soil country and a good style 3 bedroom weatherboard home ready to make your own touches. With numerous farm sheds and outbuildings including hay or machinery sheds, carports, old dairy, basic stockyards, Roadvale rural water connected and dams to provide water for stock.