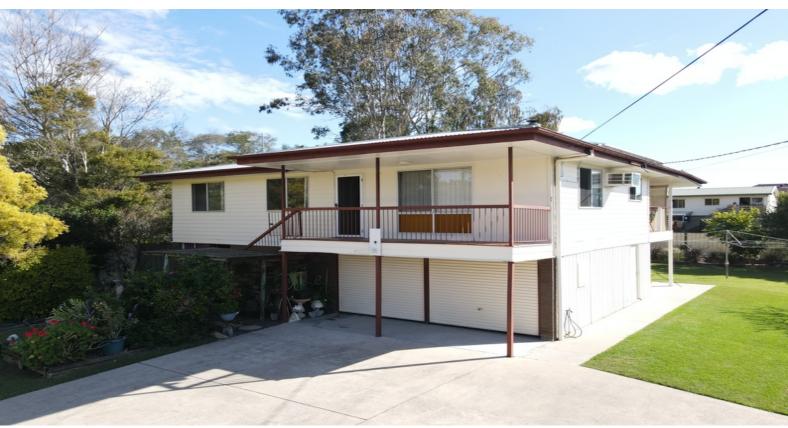

ı□ 1457 m2

20-22 Tristania Street YAMANTO, QLD

NEW PRICE! BUY ME NOW! BEFORE SOMEONE ELSE DOES!

Are you looking for more family space? Maybe you're looking for somewhere to store your caravan and boat? Or perhaps you just like the idea of having your own veggie garden and chook-run.

WELL, THIS IS THE PROPERTY FOR YOU!

WHOPPING 1457m2 BLOCK

This is the first time this beautiful home has been offered to the market in almost 30 years! Yamanto is advancing with new shopping centres opening, close to Amberly, several schools to choose from and plentiful extra-curricular activities to keep the family happy. It's also worth noting how well positioned this house is, only one set of traffic lights and you can access all the major highways to Brisbane or the Queensland Coast.

NEW PRICE \$529,000

\_ 4.5 ← 6

Property Type: House

Price:

Council Rates: \$2,264.00/year (approx)

Joey Worley

0466838667