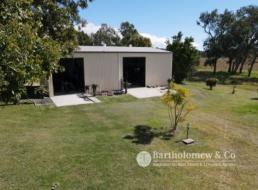

## The Complete Package

15 East Street Boonah won't disappoint! Boasting a huge fully fenced 2704m2 block the opportunities are endless. Taking pride of place is the very well maintained 3 bedroom timber home. Features include large open plan living, ensuite to main bedroom, polished floors, custom wood heater, large kitchen, front verandah and rear patio area. A 16m x 9m colourbond shed has 2 x 3.5m doors and 4 tonne hoist that is included in the sale. A 12m x 6m car shed has ample room for parking as well as storage and there are 2 x 5000 gallon poly tanks. A great block for kids or an easy to maintain base for the retirees with the caravan, 15 East St is the complete package so be sure to book your inspection today.