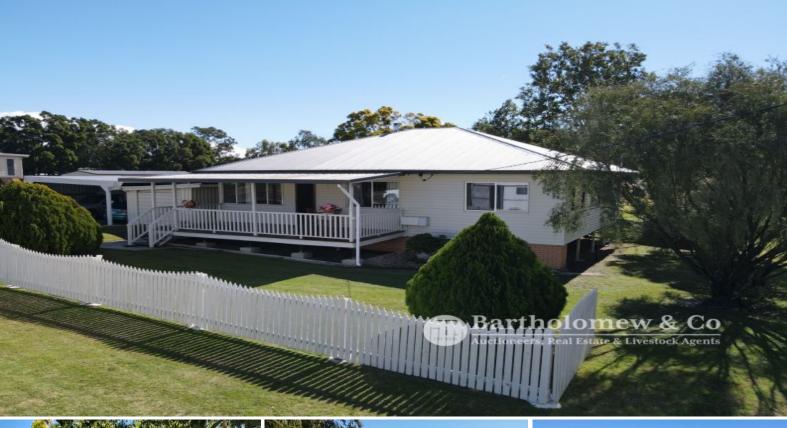

15 East Street Boonah, QLD

🗎 3 🔑 2 😝 6 🖽 2704 m2

## The Complete Package

15 East Street Boonah won't disappoint! Boasting a huge fully fenced 2704m2 block the opportunities are endless. Taking pride of place is the very well maintained 3 bedroom timber home. Features include large open plan living, ensuite to main bedroom, polished floors, custom wood heater, large kitchen, front verandah and rear patio area. A 16m x 9m colourbond shed has 2 x 3.5m doors and 4 tonne hoist that is included in the sale. A 12m x 6m car shed has ample room for parking as well as storage and there are 2 x 5000 gallon poly tanks. A great block for kids or an easy to maintain base for the retirees with the caravan, 15 East St is the complete package so be sure to book your inspection today.