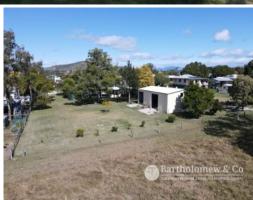

## The Complete Package

15 East Street Boonah won't disappoint! Boasting a huge fully fenced 2704m2 block the opportunities are endless. Taking pride of place is the very well maintained 3 bedroom timber home. Features include large open plan living, ensuite to main bedroom, polished floors, custom wood heater, large kitchen, front verandah and rear patio area. A 16m x 9m colourbond shed has 2 x 3.5m doors and 4 tonne hoist that is included in the sale. A 12m x 6m car shed has ample room for parking as well as storage and there are 2 x 5000 gallon poly tanks. A great block for kids or an easy to maintain base for the retirees with the caravan, 15 East St is the complete package so be sure to book your inspection today.