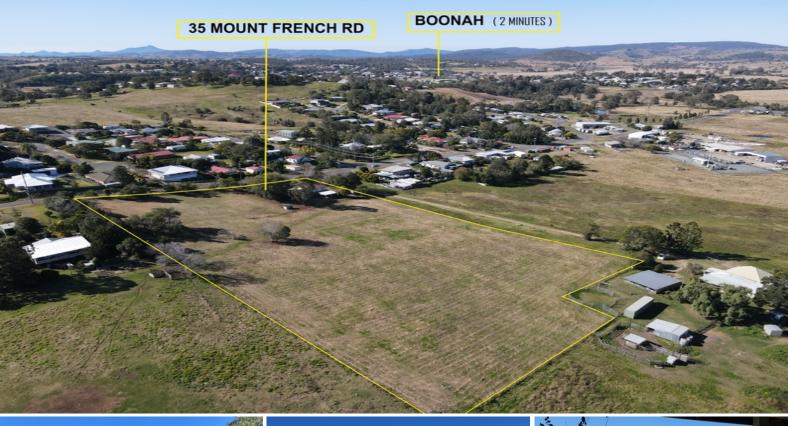

35 Mount French Road DUGANDAN, QLD

## RURAL LIVING & SPECTACULAR VIEWS ? MINUTES FROM BOONAH

Here's a rare opportunity to put your name on five-acres of prime residential land, situated just 2km from Boonah's bustling town centre. Enjoy a relaxed rural lifestyle with all of the comforts and conveniences of town living on this large, well-located scenic property.

Invest in your future ? the residential zoning means potential to subdivide this site now, or in the future (subject to Council approval).