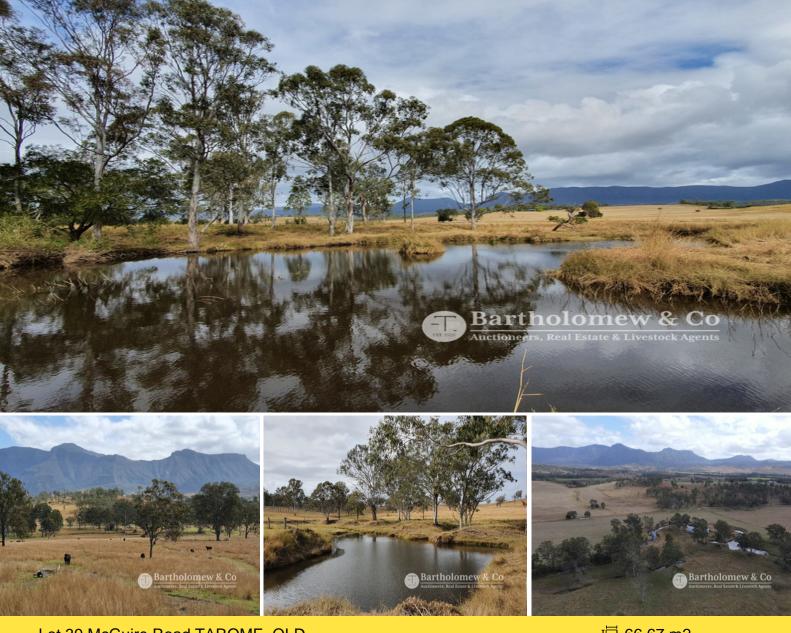

## Lot 39 McGuire Road TAROME, QLD

## Quality 164 Acres

What and Absolute Ripper. This is the property you have been waiting for, 164 acres of quality country with water security a key factor, cultivation and superb Scenic Rim Views, this property is certainly going to tick some boxes. The property has dual road access only 5 minutes from Aratula, perfect building locations or just a great property to getaway from the world and run some cattle or do some cultivation. Fencing is in good condition with 2 internal paddocks.