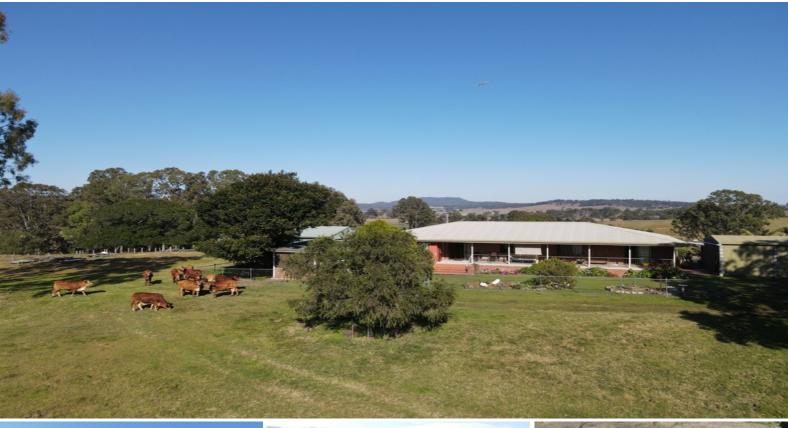

## "Oakcliffe"

- Tightly held by the same family for over a century
- 98 Acres\* / 39.66 Hectares\*
- Two titles, both with bitumen road frontage
- Perfectly located only 10 mins\* from Canungra and 45 mins\* from the Gold Coast
- Hay shed, machinery shed, old dairy & numerous outbuildings
- Stock yards with vet crush & loading ramp
- Very well watered with 5 Ha Water Licence from Canungra Creek which forms the southern and eastern boundaries
- Currently home to a successful grazing operation, this property lends itself to multiple rural pursuits given its flat to slightly undulating nature.

Due to the owners retiring, the difficult decision has been made to auction one of the Canungra district's finest. This very well maintained and productive ex-dairy farm presents endless opportunities and is ready for the astute buyer to take to the next level.