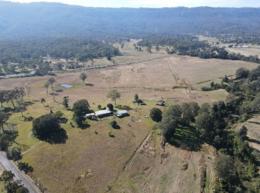

## "Oakcliffe"

- Tightly held by the same family for over a century
- 98 Acres\* / 39.66 Hectares\*
- Two titles, both with bitumen road frontage
- Perfectly located only 10 mins\* from Canungra and 45 mins\* from the Gold Coast
- Hay shed, machinery shed, old dairy & numerous outbuildings
- Stock yards with vet crush & loading ramp
- Very well watered with 5 Ha Water Licence from Canungra Creek which forms the southern and eastern boundaries
- Currently home to a successful grazing operation, this property lends itself to multiple rural pursuits given its flat to slightly undulating nature.

Due to the owners retiring, the difficult decision has been made to auction one of the Canungra district's finest. This very well maintained and productive ex-dairy farm presents endless opportunities and is ready for the astute buyer to take to the next level.