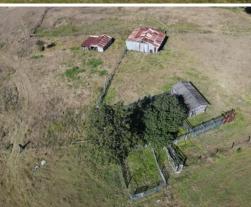

## "Oakcliffe"

- Tightly held by the same family for over a century
- 98 Acres\* / 39.66 Hectares\*
- Two titles, both with bitumen road frontage
- Perfectly located only 10 mins\* from Canungra and 45 mins\* from the Gold Coast
- Hay shed, machinery shed, old dairy & numerous outbuildings
- Stock yards with vet crush & loading ramp
- Very well watered with 5 Ha Water Licence from Canungra Creek which forms the southern and eastern boundaries
- Currently home to a successful grazing operation, this property lends itself to multiple rural pursuits given its flat to slightly undulating nature.

Due to the owners retiring, the difficult decision has been made to auction one of the Canungra district's finest. This very well maintained and productive ex-dairy farm presents endless opportunities and is ready for the astute buyer to take to the next level.