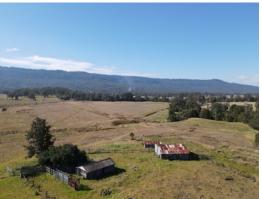

## "Oakcliffe"

- Tightly held by the same family for over a century
- 98 Acres\* / 39.66 Hectares\*
- Two titles, both with bitumen road frontage
- Perfectly located only 10 mins\* from Canungra and 45 mins\* from the Gold Coast
- Hay shed, machinery shed, old dairy & numerous outbuildings
- Stock yards with vet crush & loading ramp
- Very well watered with 5 Ha Water Licence from Canungra Creek which forms the southern and eastern boundaries
- Currently home to a successful grazing operation, this property lends itself to multiple rural pursuits given its flat to slightly undulating nature.

Due to the owners retiring, the difficult decision has been made to auction one of the Canungra district's finest. This very well maintained and productive ex-dairy farm presents endless opportunities and is ready for the astute buyer to take to the next level.