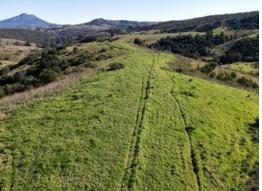

## High Carrying Capacity Grazing Country

- 631 Acres\* / 255.55 Hectares\*
- Due to owners retiring, the opportunity has arisen to secure one of Palen Creek's larger grazing properties.
- Predominantly open lush green grazing valleys and scrub soil, this property is renowned for its high carrying capacity, previously running up to  $250^{\star}$  head of cattle in a good season.
- Ideal for cattle fattening and backgrounding with an abundance of improved pasture including Creeping Blue, Rhodes Grass, Kikuyu, Setaria and natural grasses.
- 7 dams and a spring ensure sufficient water levels.
- Stock yards and shed.
- Power to the property and numerous potential building sites with stunning views to Mt Lindesay, Mt Barney and Mt Maroon.