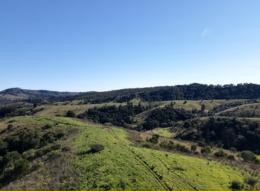

## High Carrying Capacity Grazing Country

- 631 Acres\* / 255.55 Hectares\*
- Due to owners retiring, the opportunity has arisen to secure one of Palen Creek's larger grazing properties.
- Predominantly open lush green grazing valleys and scrub soil, this property is renowned for its high carrying capacity, previously running up to  $250^{\star}$  head of cattle in a good season.
- Ideal for cattle fattening and backgrounding with an abundance of improved pasture including Creeping Blue, Rhodes Grass, Kikuyu, Setaria and natural grasses.
- 7 dams and a spring ensure sufficient water levels.
- Stock yards and shed.
- Power to the property and numerous potential building sites with stunning views to Mt Lindesay, Mt Barney and Mt Maroon.