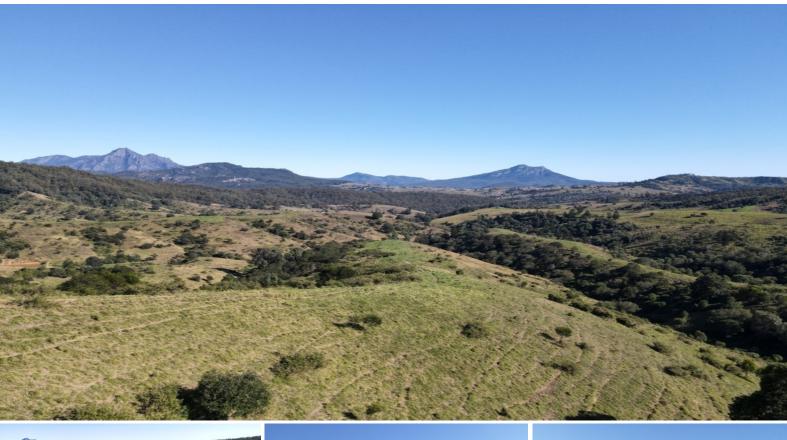

## High Carrying Capacity Grazing Country

- 631 Acres\* / 255.55 Hectares\*
- Due to owners retiring, the opportunity has arisen to secure one of Palen Creek's larger grazing properties.
- Predominantly open lush green grazing valleys and scrub soil, this property is renowned for its high carrying capacity, previously running up to  $250^{\star}$  head of cattle in a good season.
- Ideal for cattle fattening and backgrounding with an abundance of improved pasture including Creeping Blue, Rhodes Grass, Kikuyu, Setaria and natural grasses.
- 7 dams and a spring ensure sufficient water levels.
- Stock yards and shed.
- Power to the property and numerous potential building sites with stunning views to Mt Lindesay, Mt Barney and Mt Maroon.