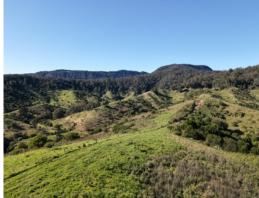

## High Carrying Capacity Grazing Country

- 631 Acres\* / 255.55 Hectares\*
- Due to owners retiring, the opportunity has arisen to secure one of Palen Creek's larger grazing properties.
- Predominantly open lush green grazing valleys and scrub soil, this property is renowned for its high carrying capacity, previously running up to  $250^{\star}$  head of cattle in a good season.
- Ideal for cattle fattening and backgrounding with an abundance of improved pasture including Creeping Blue, Rhodes Grass, Kikuyu, Setaria and natural grasses.
- 7 dams and a spring ensure sufficient water levels.
- Stock yards and shed.
- Power to the property and numerous potential building sites with stunning views to Mt Lindesay, Mt Barney and Mt Maroon.