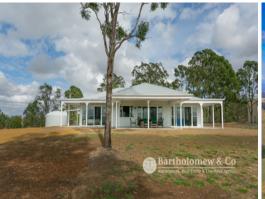

On offer is 50.5 acres with a whopping big shed and ?VERY NEW? low set 3bed 2bath house. The gorgeous home is complimented by a 360 degree veranda and an outdoor undercover patio area. You'll be able to sit down and enjoy the marvellous view Flinders Peak provides. The house has been well thought out including ducted air-conditioning, security screens, convection microwave and it has been designed in a way for it to be easily extended.