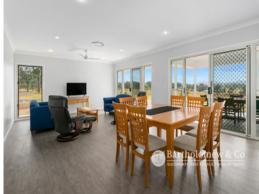

On offer is 50.5 acres with a whopping big shed and ?VERY NEW? low set 3bed 2bath house. The gorgeous home is complimented by a 360 degree veranda and an outdoor undercover patio area. You'll be able to sit down and enjoy the marvellous view Flinders Peak provides. The house has been well thought out including ducted air-conditioning, security screens, convection microwave and it has been designed in a way for it to be easily extended.