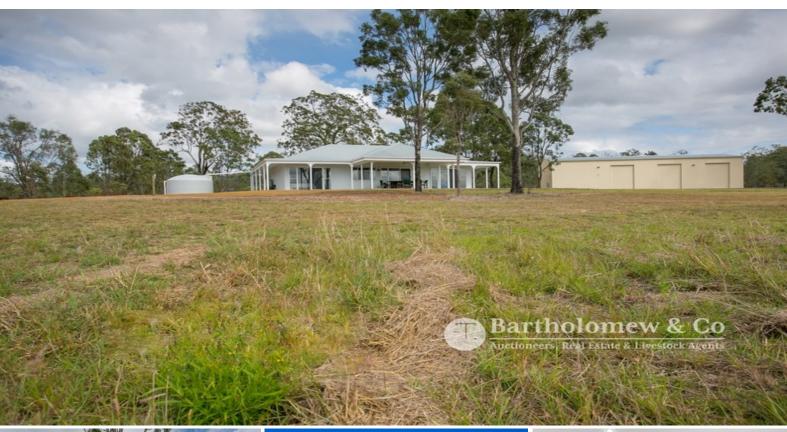

On offer is 50.5 acres with a whopping big shed and ?VERY NEW? low set 3bed 2bath house. The gorgeous home is complimented by a 360 degree veranda and an outdoor undercover patio area. You'll be able to sit down and enjoy the marvellous view Flinders Peak provides. The house has been well thought out including ducted air-conditioning, security screens, convection microwave and it has been designed in a way for it to be easily extended.