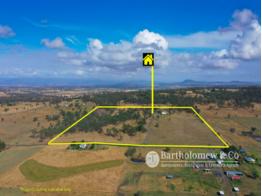

On offer is 50.5 acres with a whopping big shed and ?VERY NEW? low set 3bed 2bath house. The gorgeous home is complimented by a 360 degree veranda and an outdoor undercover patio area. You'll be able to sit down and enjoy the marvellous view Flinders Peak provides. The house has been well thought out including ducted air-conditioning, security screens, convection microwave and it has been designed in a way for it to be easily extended.