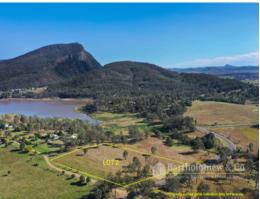

Lot 2 Fritz Road MOOGERAH, QLD

ı∐ 5.8 m2

## UNDER OFFER PRIOR TO AUCTION

Calling all Tree changers, boaties, fisherman and waterskiers, have we got something special for you! On offer is this stunning 5 acre block. With 2 road frontage and bordering onto SEQ Water leasehold land (Moogerah Dam) blocks of this nature rarely hit the open market. The land is predominantly cleared and has exceptional views over Lake Moogerah to Mt Greville and the Great Divide. Let your imagination run amok as the possibilities are endless.