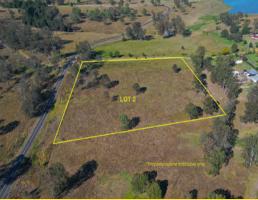

Lot 2 Fritz Road MOOGERAH, QLD

ı∐ 5.8 m2

## UNDER OFFER PRIOR TO AUCTION

Calling all Tree changers, boaties, fisherman and waterskiers, have we got something special for you! On offer is this stunning 5 acre block. With 2 road frontage and bordering onto SEQ Water leasehold land (Moogerah Dam) blocks of this nature rarely hit the open market. The land is predominantly cleared and has exceptional views over Lake Moogerah to Mt Greville and the Great Divide. Let your imagination run amok as the possibilities are endless.