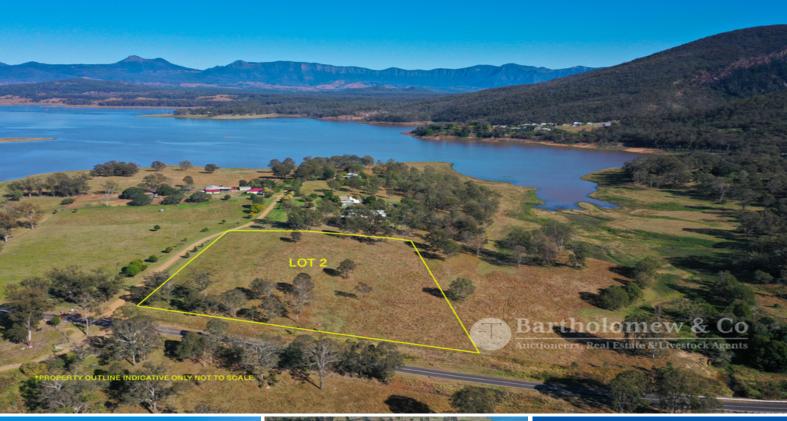

Lot 2 Fritz Road MOOGERAH, QLD

ı∐ 5.8 m2

## UNDER OFFER PRIOR TO AUCTION

Calling all Tree changers, boaties, fisherman and waterskiers, have we got something special for you! On offer is this stunning 5 acre block. With 2 road frontage and bordering onto SEQ Water leasehold land (Moogerah Dam) blocks of this nature rarely hit the open market. The land is predominantly cleared and has exceptional views over Lake Moogerah to Mt Greville and the Great Divide. Let your imagination run amok as the possibilities are endless.