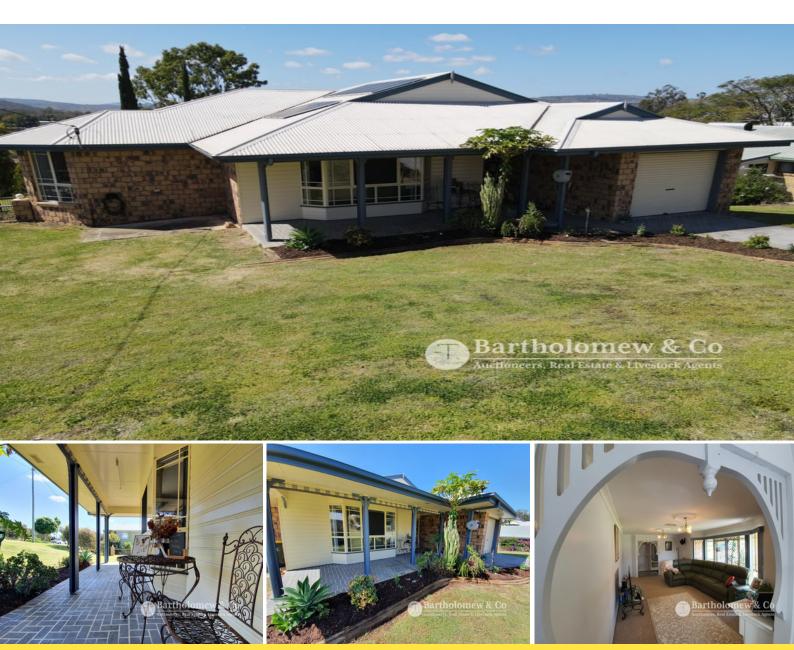

## The Best Highgrove Has To Offer

This one truly is neat as a pin!

Lowset at the front and highset at the back, providing very accommodating house layout with beautiful views. The house is low maintenance with an attached garage and internal stairs between levels. Stress less and use it as a 3 bed 1 bath or for the expanding family utilise downstairs and have it as a 4 bed 2 bath. It even has the possibility for separate living arrangements.

One thing that can't be forgotten is the access to the back yard, you have the ability to drive around the whole house making it one of the most user-friendly blocks in all of Boonah. Moving onto the house itself, it is made from a nice colour brick and provides a lot more character than many other brick homes. The inside is very spacious and would be a great area to have the family over for Christmas. Price: Offers Over \$459,000 Property Type: House