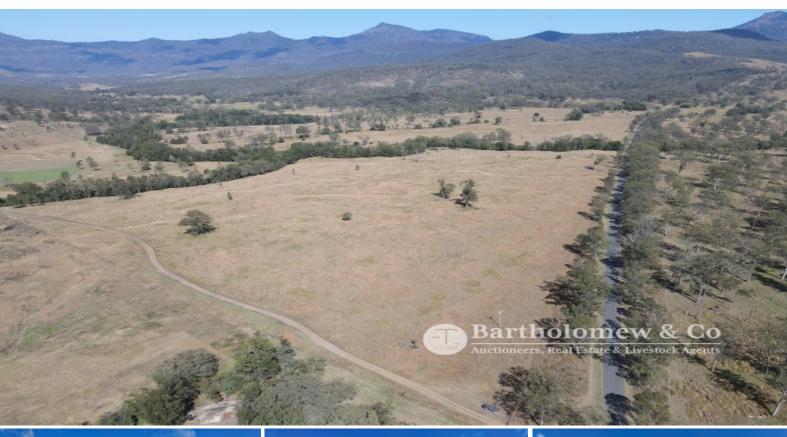

## Stunning 132 Acre Property

Located at the foothills of the picturesque Great Dividing Range this property has many quality attributes. With amazing views every way you look, bitumen road frontage, along with dual road frontage, 2 seasonal creeks, power running through the property and many great building sites. This property is located approximately 20 minutes from Boonah and has many well known destinations at your fingertips like Lake Moogerah, Lake Maroon, Wineries, Restaurants and Cafes, Main Range National Parks with plenty of hiking trails and much more to discover.