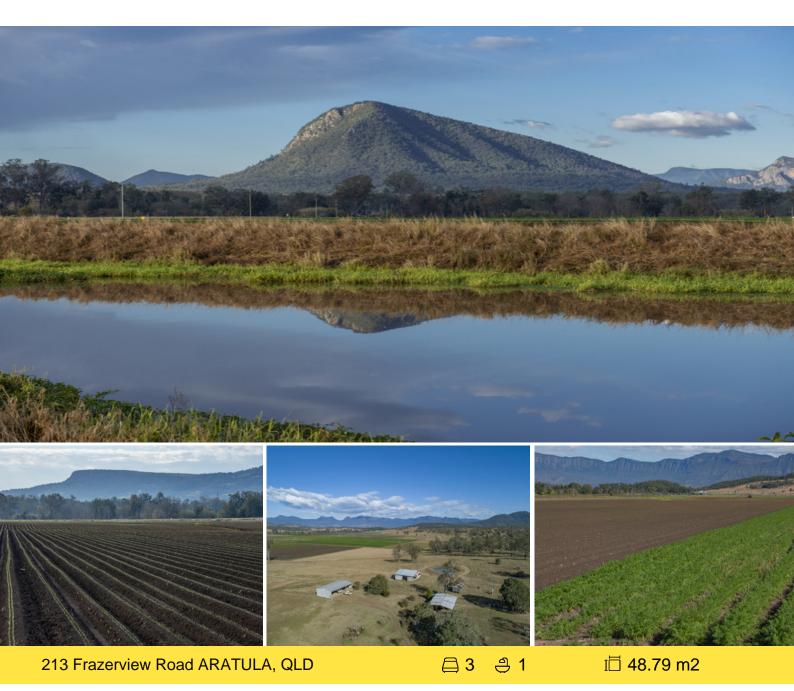

## "Baloo" - Deceased Estate - Highly Productive Adjoining Scenic Rim Properties

Two Properties to be Auctioned on the same day. Please see other listing for details on the second property.

"Baloo" is an exciting opportunity to secure a large holding with excellent water close to Aratula. The property boasts stunning views, rich fertile soils and 3 bores. These attributes mean this is an exceptional small crop farm in a blue ribbon location. It is ideal for vegetable production but it's location and stunning views mean it could make the ideal lifestyle property.

The land comprises of 32ha\* high quality black-brown soil creek flats which have been laser levelled and are fully set up for irrigation with underground mains. This area is currently leased with the lease ending in December this year.