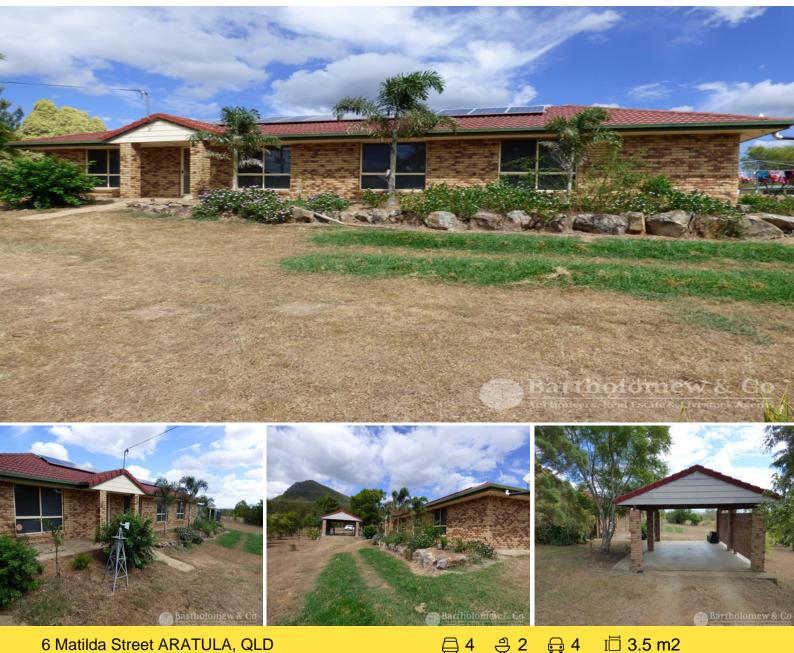

## 6 Matilda Street ARATULA, QLD

## Are you looking for a nice little semi-rural package?

We have 1.42 hectares (3.5 acres) complemented with a lowset 4 b/room brick home.

There is a tidy kitchen with associated dining area, loungeroom, main bathroom & ensuite. Features include ducted air con, newish solar power system connected to the grid, carpet & tiles throughout, large covered rear entertainment area & town water. A free standing carport provides parking for 2 vehicles. There is a two bay metal garage with concrete floor. There is a separate paddock outside the house yard. A good variety of fruit trees are in existence. There are nice views, All the small town services are available in Aratula (short drive) with regular shopping in Boonah or Kalbar, Lake Moogerah, with all of its attractions, are just minutes away. City commuters or Air Base travellers should be interested.