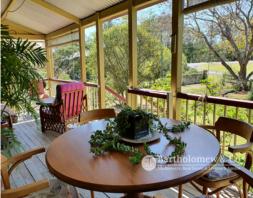

On the eastern side of the house there are two bedrooms, both can fit cupboards and queen beds. Further down the hallway you will find the beautiful living/dining & lounge area, all kept warm by a wood heater for those cold winter nights. A beautiful redgum timber bench top compliments the well thought out kitchen. Also incorporated into the layout is the space for an office and the bath with a separate toilet.