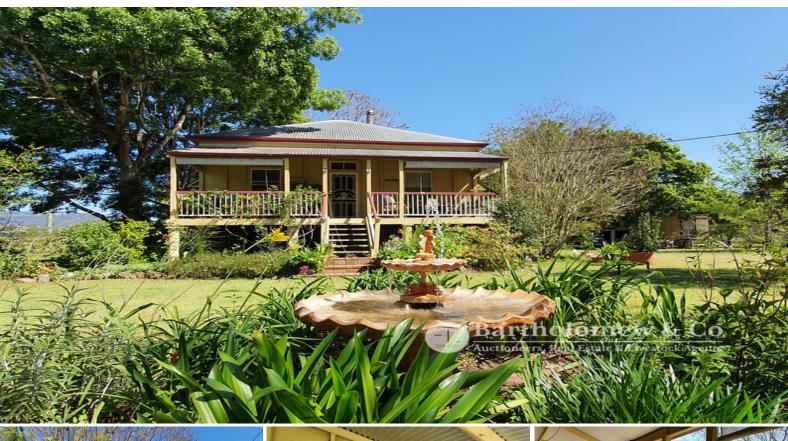

6 Old Mount Alford Road DUGANDAN, QLD

□ 2

\_ 1

<u></u> 1

ı□ 5289 m2

## Dugandan's Sawmill Cottage

The workers cottage that stood the test of time. Not very often does a package like this become available. Character building with 2 Bedrooms on 5289m2, well-established gardens with more birds than a wildlife sanctuary. This is a must inspect for anyone wanting to buy some B&B accommodation, weekender or a retirement home.