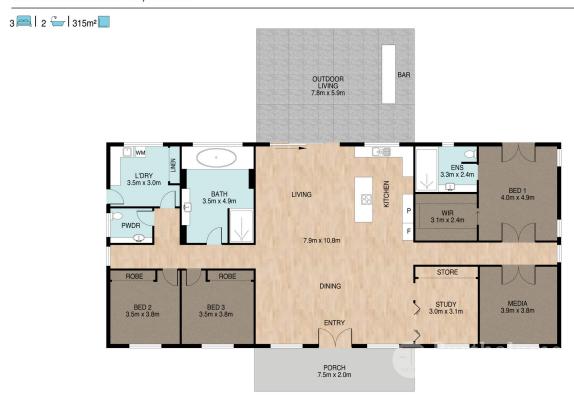

## **Luxury Country Living**

Top class property with every attention to detail has gone into the planning & design of this magnificent property. The 40 acres of quality scrub soil is complimented by a unique home with an amazing array of features some of which include 9 ft ceilings, Crimsafe screens, air conditioning to master bedroom, solar power, uv rated tinted windows & insulation. The home has 3 b/rooms plus office with the main having ensuite, walk in robe & parents retreat. Indoor living is open plan with the design of the home allowing for great air flow. Both bath rooms are above expectations. Outdoor living is constructed under the main roof line & incorporates bar & Domestic water is from 2 x 5,000 BBQ area. (Great views from here). gal. poly tanks with trickle feed town water connected. Completely set up to accommodate both horses & cattle, there is a Equestrian Land Development Olympic Dressage Arena & stock yards. Excellent shedding with power to most points. Stock water is provided from dam, well & spring gully. This is a prestige property and deserves to be inspected.