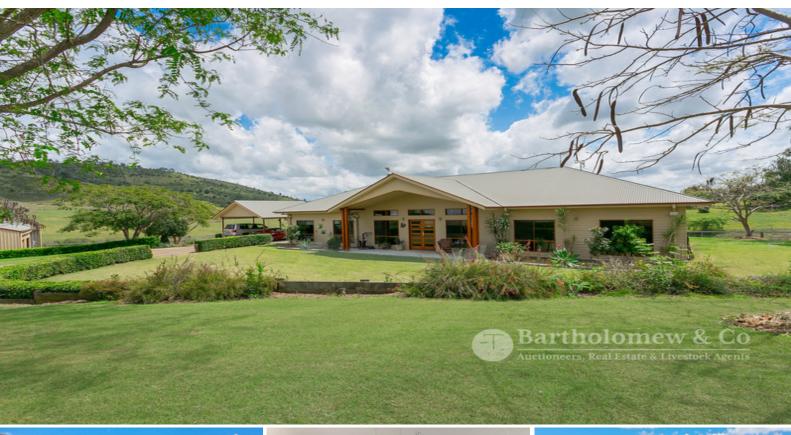

## 162 Milford Middle Road MILFORD, QLD

□ 3 ♣ 2 □ 7 □ 40.03 m2

## **Luxury Country Living**

Top class property with every attention to detail has gone into the planning & design of this magnificent property. The 40 acres of quality scrub soil is complimented by a unique home with an amazing array of features some of which include 9 ft ceilings, Crimsafe screens, air conditioning to master bedroom, solar power, uv rated tinted windows & insulation. The home has 3 b/rooms plus office with the main having ensuite, walk in robe & parents retreat. Indoor living is open plan with the design of the home allowing for great air flow. Both bath rooms are above expectations. Outdoor living is constructed under the main roof line & incorporates bar & Domestic water is from 2 x 5,000 BBQ area. (Great views from here). gal. poly tanks with trickle feed town water connected. Completely set up to accommodate both horses & cattle, there is a Equestrian Land Development Olympic Dressage Arena & stock yards. Excellent shedding with power to most points. Stock water is provided from dam, well & spring gully. This is a prestige property and deserves to be inspected.