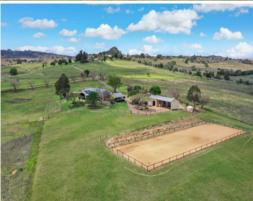

## **Luxury Country Living**

Top class property with every attention to detail has gone into the planning & design of this magnificent property. The 40 acres of quality scrub soil is complimented by a unique home with an amazing array of features some of which include 9 ft ceilings, Crimsafe screens, air conditioning to master bedroom, solar power, uv rated tinted windows & insulation. The home has 3 b/rooms plus office with the main having ensuite, walk in robe & parents retreat. Indoor living is open plan with the design of the home allowing for great air flow. Both bath rooms are above expectations. Outdoor living is constructed under the main roof line & incorporates bar & Domestic water is from 2 x 5,000 BBQ area. (Great views from here). gal. poly tanks with trickle feed town water connected. Completely set up to accommodate both horses & cattle, there is a Equestrian Land Development Olympic Dressage Arena & stock yards. Excellent shedding with power to most points. Stock water is provided from dam, well & spring gully. This is a prestige property and deserves to be inspected.