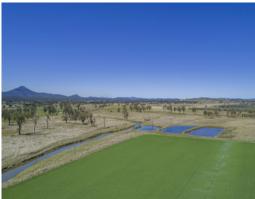

All pastures improved, 22\*acres currently used in production of Lucerne hay, excellent soils

12-hectare (29.6acres) irrigation licence from creek with two exceptional bores

Excellent shedding, 4 quality sheds