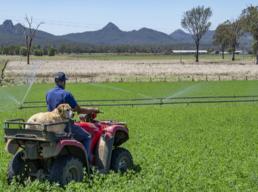

All pastures improved, 22\*acres currently used in production of Lucerne hay, excellent soils

12-hectare (29.6acres) irrigation licence from creek with two exceptional bores

Excellent shedding, 4 quality sheds