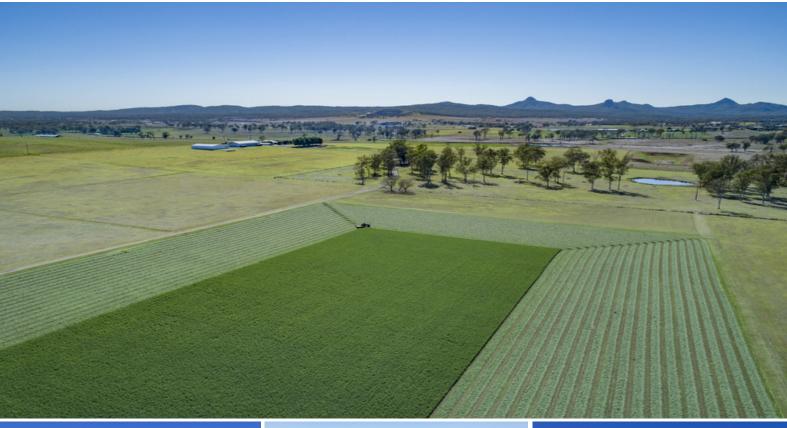

## "Benbullen" - Picturesque Scenic Rim Cropping, Livestock or Equine

"Benbullen" is located in the highly desirable area of Peak Crossing in the picturesque Scenic Rim district. This highly fertile and well-watered farm lends itself to multiple ventures, for example, fodder/cropping, livestock breeding/fattening, and equine.

All pastures improved, 22\*acres currently used in production of Lucerne hay, excellent soils

12-hectare (29.6acres) irrigation licence from creek with two exceptional bores

Excellent shedding, 4 quality sheds