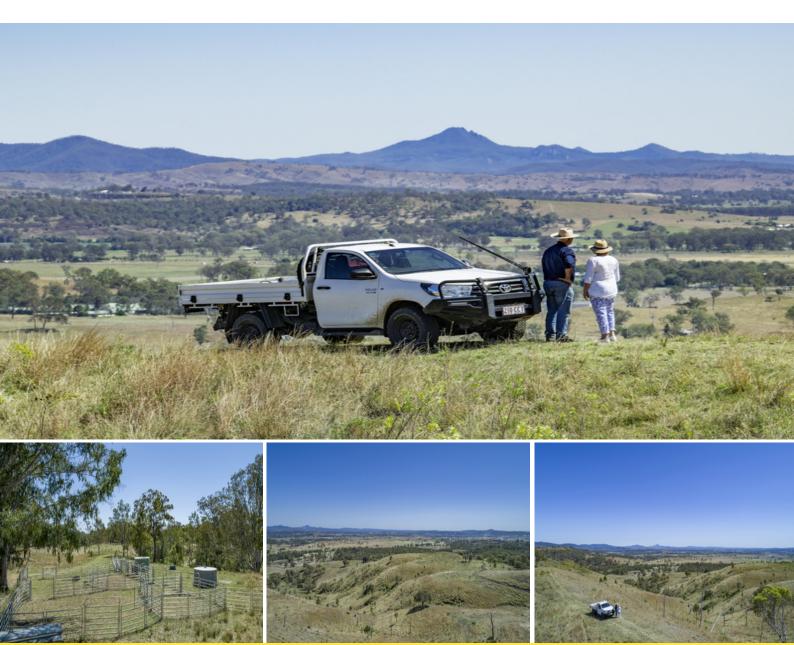

## "Tilly's" - Create Your Dream Property Minutes From Town on a Blank Canvas

Tilly's' is currently utilised for cattle breeding and is situated in an ideal location just a short drive out of Beaudesert. The property is a blank canvas and offers good water, stunning views all the way to the high-rises of Brisbane and large scale. Owned since 1954 the current owners estimate carrying capacity of 60 cows and progeny to 10 months.

Location 271 Markwell Creek Road, Cryna via Beaudesert 5\*min Beaudesert 1\*hr Brisbane 1\*hr Gold Coast

Area & Tenure 139.4\*Ha (344\* Acres) Freehold I☐ 139.36 m2

Price: Auction Property Type: Rural

Garth Weatherall