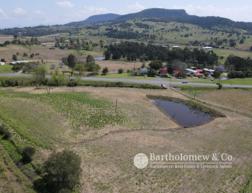

## Ready To Build Your Dream Home

With all the hard work been done this picturesque 3.88 Acres is a prime block in a great location with plenty of room to move. Property features include picturesque mountain views, bitumen road frontage, located between Boonah and Kalbar, a large house pad has already been done, electricity connected, town water running past and a dam, what more could you want. With land becoming harder and harder to find be quick and do not let this great opportunity slip by.