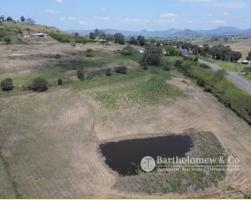

## Ready To Build Your Dream Home

With all the hard work been done this picturesque 3.88 Acres is a prime block in a great location with plenty of room to move. Property features include picturesque mountain views, bitumen road frontage, located between Boonah and Kalbar, a large house pad has already been done, electricity connected, town water running past and a dam, what more could you want. With land becoming harder and harder to find be quick and do not let this great opportunity slip by.