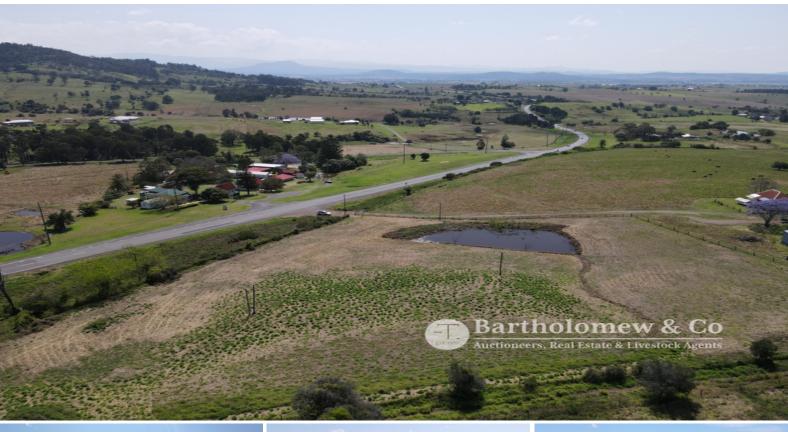

394 Boonah Fassifern Road TEMPLIN, QLD

ı□ 3.88 m2

## Ready To Build Your Dream Home

With all the hard work been done this picturesque 3.88 Acres is a prime block in a great location with plenty of room to move. Property features include picturesque mountain views, bitumen road frontage, located between Boonah and Kalbar, a large house pad has already been done, electricity connected, town water running past and a dam, what more could you want. With land becoming harder and harder to find be quick and do not let this great opportunity slip by.