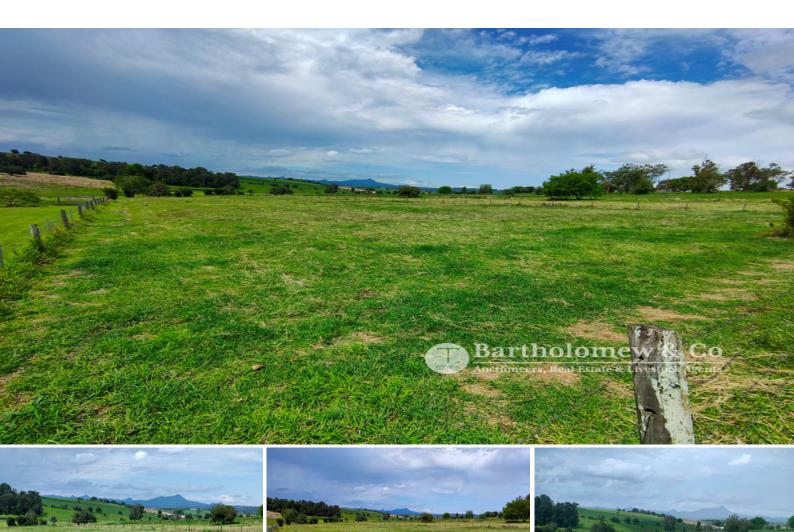

## A Beaut Building Block

As rare as hens teeth, you do not want to let this opportunity slip by. Just what you have been looking for the perfect building block with lovely views of the countryside.

Property Features Inlcude:
Stunning 8,063m2
Northside of Boonah location
Lovely views
Good building sites
Power running past the property
Roadvale Rural water running past the property
Fully fenced