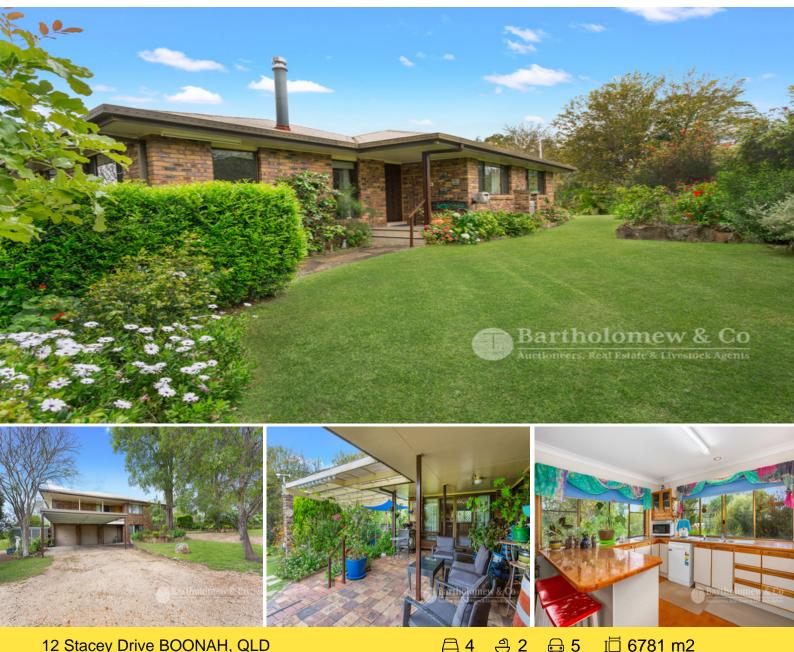

## Established Home on North Boonah Location

The time is right, move to Boonah and become part of the ever-growing community. This beautiful big home is situated on 6781m2 of absolute heaven. Look through the mature treetops and enjoy the view of hoya's rolling hills. Only 4 minutes to town precinct of Boonah and 30 minutes to Ipswich suburb Yamanto, the north side location is perfectly positioned.

From the road you can see the brick house looking very grand, perched back off the road. It is complimented by a veranda and an entertainment area on either side of the house. Proving to be spacious the house incorporates 2 separate lounge areas, dining, large kitchen space, 4 bedrooms, internal laundry and 2 bathrooms. With plenty of space underneath the house currently used for small car storage or even a workshop.